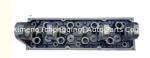

### FI3EA3A Cylinder Head F13Z-6049-A for L4 Ford 2.3L **Engine**

#### **Product Specification**

• Product Name: Cylinder Head HL0115 • Reference NO.: • Warranty: 1year • Condition: New

For Ford 2.3L · Application:

• Engine Model: L4

# **PRODUCT SPECIFICATIONS**

Product name Cylinder head

Application For Ford 2.3 L4 engine

Place of Origin China

Warranty 12 months