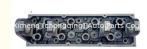

### FI3EA3A Cylinder Head F13Z-6049-A for L4 Ford 2.3L **Engine**

#### **Product Specification**

• Product Name: Cylinder Head HL0115 • Reference NO.: • Warranty: 1year • Condition: New

For Ford 2.3L · Application:

• Engine Model: L4

# **PRODUCT SPECIFICATIONS**

Product name Cylinder head

Application For Ford 2.3 L4 engine

Place of Origin China

Warranty 12 months