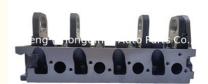

### FI3EA3A Cylinder Head F13Z-6049-A for L4 Ford 2.3L **Engine**

#### **Product Specification**

• Product Name: Cylinder Head HL0115 • Reference NO.: • Warranty: 1year • Condition: New

For Ford 2.3L · Application:

• Engine Model: L4

# **PRODUCT SPECIFICATIONS**

Product name Cylinder head

Application For Ford 2.3 L4 engine

Place of Origin China

Warranty 12 months