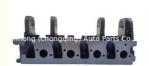

### FI3EA3A Cylinder Head F13Z-6049-A for L4 Ford 2.3L **Engine**

#### **Product Specification**

• Product Name: Cylinder Head HL0115 • Reference NO.: • Warranty: 1year • Condition: New

For Ford 2.3L · Application:

• Engine Model: L4

# **PRODUCT SPECIFICATIONS**

Product name Cylinder head

Application For Ford 2.3 L4 engine

Place of Origin China

Warranty 12 months