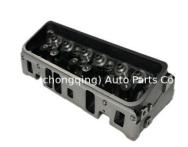

# 12557113 12552520 12558059 Engine Cylinder Head for CHEVY/GM 4.3L 262 V6

### **Product Specification**

Product Name: Cylinder Head

OE NO.: 12557113, 12552520, 12558059
Reference NO.: N805N79, ADN17709, BCH037

Size: As StardardCondition: NewWarranty: 1 Year

• Application: For CHEVY/GM 4.3L 262 V6

## **PRODUCT SPECIFICATIONS**

Product name Cylinder head

OEM# 12557113

Engine model For CHEVY/GM 4.3L 262 V6

Application For CHEVY/GM 4.3L 262 V6

Place of Origin China

Warranty 12 months