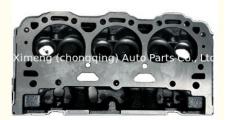

# 12557113 12552520 12558059 Engine Cylinder Head for CHEVY/GM 4.3L 262 V6

### **Product Specification**

Product Name: Cylinder Head

OE NO.: 12557113, 12552520, 12558059
Reference NO.: N805N79, ADN17709, BCH037

Size: As StardardCondition: NewWarranty: 1 Year

• Application: For CHEVY/GM 4.3L 262 V6

## **PRODUCT SPECIFICATIONS**

Product name Cylinder head

OEM# 12557113

Engine model For CHEVY/GM 4.3L 262 V6

Application For CHEVY/GM 4.3L 262 V6

Place of Origin China

Warranty 12 months