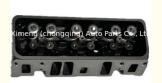

# 12557113 12552520 12558059 Engine Cylinder Head for CHEVY/GM 4.3L 262 V6

### **Product Specification**

Product Name: Cylinder Head

OE NO.: 12557113, 12552520, 12558059
Reference NO.: N805N79, ADN17709, BCH037

Size: As StardardCondition: NewWarranty: 1 Year

• Application: For CHEVY/GM 4.3L 262 V6

## **PRODUCT SPECIFICATIONS**

Product name Cylinder head

OEM# 12557113

Engine model For CHEVY/GM 4.3L 262 V6

Application For CHEVY/GM 4.3L 262 V6

Place of Origin China

Warranty 12 months