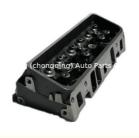

# 12557113 12552520 12558059 Engine Cylinder Head for CHEVY/GM 4.3L 262 V6

### **Product Specification**

Product Name: Cylinder Head

OE NO.: 12557113, 12552520, 12558059
Reference NO.: N805N79, ADN17709, BCH037

Size: As StardardCondition: NewWarranty: 1 Year

• Application: For CHEVY/GM 4.3L 262 V6

## **PRODUCT SPECIFICATIONS**

Product name Cylinder head

OEM# 12557113

Engine model For CHEVY/GM 4.3L 262 V6

Application For CHEVY/GM 4.3L 262 V6

Place of Origin China

Warranty 12 months