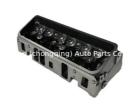

# 12557113 12552520 12558059 Engine Cylinder Head for CHEVY/GM 4.3L 262 V6

### **Product Specification**

Product Name: Cylinder Head

OE NO.: 12557113, 12552520, 12558059
Reference NO.: N805N79, ADN17709, BCH037

Size: As StardardCondition: NewWarranty: 1 Year

• Application: For CHEVY/GM 4.3L 262 V6

## **PRODUCT SPECIFICATIONS**

Product name Cylinder head

OEM# 12557113

Engine model For CHEVY/GM 4.3L 262 V6

Application For CHEVY/GM 4.3L 262 V6

Place of Origin China

Warranty 12 months