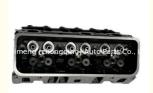

# 12557113 12552520 12558059 Engine Cylinder Head for CHEVY/GM 4.3L 262 V6

### **Product Specification**

Product Name: Cylinder Head

OE NO.: 12557113, 12552520, 12558059
Reference NO.: N805N79, ADN17709, BCH037

Size: As StardardCondition: NewWarranty: 1 Year

• Application: For CHEVY/GM 4.3L 262 V6

## **PRODUCT SPECIFICATIONS**

Product name Cylinder head

OEM# 12557113

Engine model For CHEVY/GM 4.3L 262 V6

Application For CHEVY/GM 4.3L 262 V6

Place of Origin China

Warranty 12 months