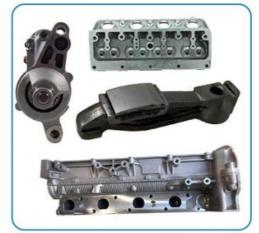

lace of Origin: Chongqing, China

Model Number: C240Minimum Order Quantity: Negotiable

Price: \$110.00/pieces 1-19 pieces
Packaging Details: Carton box/Pallet /wooden box

• Delivery Time: If we have stock ,we can ship within 3 days ,

the exact delivery time depends on order

quantity

• Payment Terms: L/C, T/T



### **Product Specification**

Product Name: Crankshaft

• OE NO.: 8941597680 9-12310-413-0 8941396690

Engine Model: C240Warranty: 1 YearCondition: New

• Application: For Isuzu C240 PKJ Engine

• OEM NO: 9123104130 8-94139-669-0 8-94159-768-0



### More Images









## **PRODUCT SPECIFICATIONS**

Product name Crankshaft

OEM# 9-12310-413-0 8941396690 8941597680

Engine model C240

Application For Isuzu

Place of Origin China

Warranty 12 months

## THE MAIN PRODUCTS













### **COMPANY PROFILE**

Ximeng parts is a professional auto supplier with more than 19 years's experience, we specialized in engine parts for all kinds of cars, and also supply transmission parts, suspension parts and body parts.

We fous on high quality , provide excellet service , devote to be the reliable partner and supplier of our clients .



## **PRODUCT LINES**

Engine parts: Long block, cylinder head, camshaft crankshaft, oil pump,

water pump, starter, alternator, conrod, rocker arm.

Suspension parts: shock absorber, control arm, engine mount, bearing, etc.

Transmission parts: gear box, gear, shaft, etc.

Steering systems: Steering rack, steering pump, wheel hub, drive shaft

Body parts: hand door, lamp, mirror. Door lock,etc.



## **PACKAGING TO SHOW**





### **CER