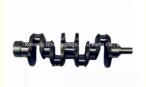

# C240 Crankshaft 9-12310-413-0 8941396690 8941597680 For Isuzu

### **Product Specification**

Product Name: Crankshaft

• OE NO.: 8941597680 9-12310-413-0 8941396690

Engine Model: C240Warranty: 1 YearCondition: New

• Application: For Isuzu C240 PKJ Engine

• OEM NO: 9123104130 8-94139-669-0 8-94159-768-0

## **PRODUCT SPECIFICATIONS**

Product name Crankshaft

OEM# 9-12310-413-0 8941396690 8941597680

Engine model C240

Application For Isuzu

Place of Origin China

Warranty 12 months