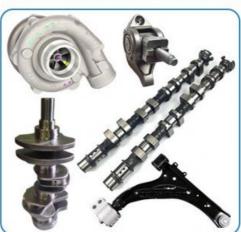

of Origin: Chongqing, China

Model Number: C240Minimum Order Quantity: Negotiable

Price: \$110.00/pieces 1-19 pieces
Packaging Details: Carton box/Pallet /wooden box

• Delivery Time: If we have stock ,we can ship within 3 days ,

the exact delivery time depends on order

quantity

• Payment Terms: L/C, T/T



### **Product Specification**

Product Name: Crankshaft

• OE NO.: 8941597680 9-12310-413-0 8941396690

Engine Model: C240Warranty: 1 YearCondition: New

• Application: For Isuzu C240 PKJ Engine

• OEM NO: 9123104130 8-94139-669-0 8-94159-768-0



### More Images









## **PRODUCT SPECIFICATIONS**

Product name Crankshaft

OEM# 9-12310-413-0 8941396690 8941597680

Engine model C240

Application For Isuzu

Place of Origin China

Warranty 12 months

## THE MAIN PRODUCTS













### **COMPANY PROFILE**

Ximeng parts is a professional auto supplier with more than 19 years's experience, we specialized in engine parts for all kinds of cars, and also supply transmission parts, suspension parts and body parts.

We fous on high quality , provide excellet service , devote to be the reliable partner and supplier of our clients .



## **PRODUCT LINES**

Engine parts: Long block, cylinder head, camshaft crankshaft, oil pump,

water pump, starter, alternator, conrod, rocker arm.

Suspension parts: shock absorber, control arm, engine mount, bearing, etc.

Transmission parts: gear box, gear, shaft, etc.

Steering systems: Steering rack, steering pump, wheel hub, drive shaft

Body parts: hand door, lamp, mirror. Door lock,etc.



## **PACKAGING TO SHOW**





### **CERTIFI