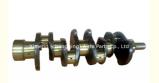

# C240 Crankshaft 9-12310-413-0 8941396690 8941597680 For Isuzu

### **Product Specification**

Product Name: Crankshaft

• OE NO.: 8941597680 9-12310-413-0 8941396690

Engine Model: C240Warranty: 1 YearCondition: New

• Application: For Isuzu C240 PKJ Engine

• OEM NO: 9123104130 8-94139-669-0 8-94159-768-0

## **PRODUCT SPECIFICATIONS**

Product name Crankshaft

OEM# 9-12310-413-0 8941396690 8941597680

Engine model C240

Application For Isuzu

Place of Origin China

Warranty 12 months