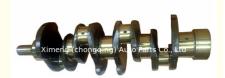

# C240 Crankshaft 9-12310-413-0 8941396690 8941597680 For Isuzu

### **Product Specification**

Product Name: Crankshaft

• OE NO.: 8941597680 9-12310-413-0 8941396690

Engine Model: C240Warranty: 1 YearCondition: New

• Application: For Isuzu C240 PKJ Engine

• OEM NO: 9123104130 8-94139-669-0 8-94159-768-0

## **PRODUCT SPECIFICATIONS**

Product name Crankshaft

OEM# 9-12310-413-0 8941396690 8941597680

Engine model C240

Application For Isuzu

Place of Origin China

Warranty 12 months