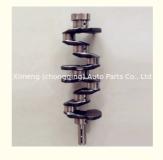

# C240 Crankshaft 9-12310-413-0 8941396690 8941597680 For Isuzu

### **Product Specification**

Product Name: Crankshaft

• OE NO.: 8941597680 9-12310-413-0 8941396690

Engine Model: C240Warranty: 1 YearCondition: New

• Application: For Isuzu C240 PKJ Engine

• OEM NO: 9123104130 8-94139-669-0 8-94159-768-0

## **PRODUCT SPECIFICATIONS**

Product name Crankshaft

OEM# 9-12310-413-0 8941396690 8941597680

Engine model C240

Application For Isuzu

Place of Origin China

Warranty 12 months