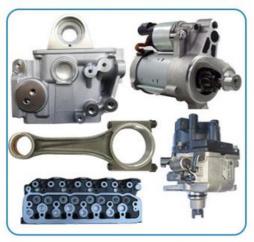

ce of Origin: Chongqing, China

Model Number: C240Minimum Order Quantity: Negotiable

Price: \$110.00/pieces 1-19 pieces
Packaging Details: Carton box/Pallet /wooden box

• Delivery Time: If we have stock ,we can ship within 3 days ,

the exact delivery time depends on order

quantity

• Payment Terms: L/C, T/T



### **Product Specification**

Product Name: Crankshaft

• OE NO.: 8941597680 9-12310-413-0 8941396690

Engine Model: C240Warranty: 1 YearCondition: New

• Application: For Isuzu C240 PKJ Engine

• OEM NO: 9123104130 8-94139-669-0 8-94159-768-0



### More Images









## **PRODUCT SPECIFICATIONS**

Product name Crankshaft

OEM# 9-12310-413-0 8941396690 8941597680

Engine model C240

Application For Isuzu

Place of Origin China

Warranty 12 months

## THE MAIN PRODUCTS













### **COMPANY PROFILE**

Ximeng parts is a professional auto supplier with more than 19 years's experience, we specialized in engine parts for all kinds of cars, and also supply transmission parts, suspension parts and body parts.

We fous on high quality , provide excellet service , devote to be the reliable partner and supplier of our clients .



## **PRODUCT LINES**

Engine parts: Long block, cylinder head, camshaft crankshaft, oil pump,

water pump, starter, alternator, conrod, rocker arm.

Suspension parts: shock absorber, control arm, engine mount, bearing, etc.

Transmission parts: gear box, gear, shaft, etc.

Steering systems: Steering rack, steering pump, wheel hub, drive shaft

Body parts: hand door, lamp, mirror. Door lock,etc.



## **PACKAGING TO SHOW**





### **CERTI