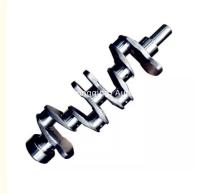

### C190 ENGINE Crankshaft 5-12310-188-0 5123101880 For ISUZU C190

#### **Product Specification**

- Product Name:
- OE NO.:
- Engine Model:
- Warranty:
- Condition:
- Application:
- OEM NO:

| Crankshaft     |
|----------------|
| 5-12310-188-0  |
| C190           |
| 1 Year         |
| New            |
| For ISUZU C190 |
| 5-12310-188-0  |

# **PRODUCT SPECIFICATIONS**

| Product name    | Crankshaft                     |
|-----------------|--------------------------------|
| OEM#            | 5-12310-188-0 5123101880       |
| Engine model    | C190                           |
| Application     | For ISUZU C190                 |
| Packing method  | As per customer's requirements |
| Place of Origin | China                          |
| Warranty        | 12 months                      |