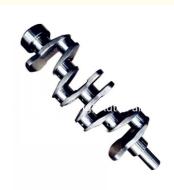

### C190 ENGINE Crankshaft 5-12310-188-0 5123101880 For ISUZU C190

#### **Product Specification**

- Product Name:
- OE NO.:
- Engine Model:
- Warranty:
- Condition:
- Application:
- OEM NO:

| Crankshaft     |
|----------------|
| 5-12310-188-0  |
| C190           |
| 1 Year         |
| New            |
| For ISUZU C190 |
| 5-12310-188-0  |

# **PRODUCT SPECIFICATIONS**

| Product name    | Crankshaft                     |
|-----------------|--------------------------------|
| OEM#            | 5-12310-188-0 5123101880       |
| Engine model    | C190                           |
| Application     | For ISUZU C190                 |
| Packing method  | As per customer's requirements |
| Place of Origin | China                          |
| Warranty        | 12 months                      |