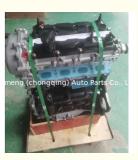

### Complete Motor Engine Assembly GW4C20 Engine Long Block Assy for Great Wall Haval H6 H8 H9 F7 F7X 2.0

#### **Product Specification**

- Product Name:
- OEM NO:
- Condition:
- Warranty:
- Application:
- MOQ:

| Engine Long Block/ Engine Assembly |
|------------------------------------|
| GW4C20                             |
| New                                |
| 12 Months                          |
| For Great Wall H6 H8 H9 2.0        |
| 1 PCS                              |
|                                    |

### **PRODUCT SPECIFICATIONS**

| Product name   |  |
|----------------|--|
| OEM#           |  |
| Car Model      |  |
| Packing method |  |

Place of Origin

Long Block GW4C20 For Great H6 H8 H9 2.0 As per customer's requirements