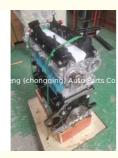

### Complete Motor Engine Assembly GW4C20 Engine Long Block Assy for Great Wall Haval H6 H8 H9 F7 F7X 2.0

#### **Product Specification**

- Product Name:
- OEM NO:
- Condition:
- Warranty:
- Application:
- MOQ:

| Engine Long Block/ Engine Assembly |
|------------------------------------|
| GW4C20                             |
| New                                |
| 12 Months                          |
| For Great Wall H6 H8 H9 2.0        |
| 1 PCS                              |
|                                    |

### **PRODUCT SPECIFICATIONS**

| Product name   |  |
|----------------|--|
| OEM#           |  |
| Car Model      |  |
| Packing method |  |

Place of Origin

Long Block GW4C20 For Great H6 H8 H9 2.0 As per customer's requirements