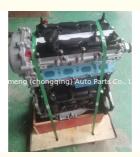

### Complete Motor Engine Assembly GW4C20 Engine Long Block Assy for Great Wall Haval H6 H8 H9 F7 F7X 2.0

#### **Product Specification**

- Product Name:
- OEM NO:
- Condition:
- Warranty:
- Application:
- MOQ:

| Engine Long Block/ Engine Assembly |
|------------------------------------|
| GW4C20                             |
| New                                |
| 12 Months                          |
| For Great Wall H6 H8 H9 2.0        |
| 1 PCS                              |
|                                    |

### **PRODUCT SPECIFICATIONS**

| Product name   |  |
|----------------|--|
| OEM#           |  |
| Car Model      |  |
| Packing method |  |

Place of Origin

Long Block GW4C20 For Great H6 H8 H9 2.0 As per customer's requirements