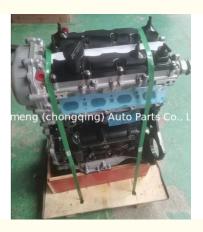

### Complete Motor Engine Assembly GW4C20 Engine Long Block Assy for Great Wall Haval H6 H8 H9 F7 F7X 2.0

#### **Product Specification**

- Product Name:
- OEM NO:
- Condition:
- Warranty:
- Application:
- MOQ:

| Engine Long Block/ Engine Assembly |
|------------------------------------|
| GW4C20                             |
| New                                |
| 12 Months                          |
| For Great Wall H6 H8 H9 2.0        |
| 1 PCS                              |
|                                    |

### **PRODUCT SPECIFICATIONS**

| Product name   |  |
|----------------|--|
| OEM#           |  |
| Car Model      |  |
| Packing method |  |

Place of Origin

Long Block GW4C20 For Great H6 H8 H9 2.0 As per customer's requirements