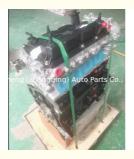

### Complete Motor Engine Assembly GW4C20 Engine Long Block Assy for Great Wall Haval H6 H8 H9 F7 F7X 2.0

#### **Product Specification**

- Product Name:
- OEM NO:
- Condition:
- Warranty:
- Application:
- MOQ:

| Engine Long Block/ Engine Assembly |
|------------------------------------|
| GW4C20                             |
| New                                |
| 12 Months                          |
| For Great Wall H6 H8 H9 2.0        |
| 1 PCS                              |
|                                    |

### **PRODUCT SPECIFICATIONS**

| Product name   |  |
|----------------|--|
| OEM#           |  |
| Car Model      |  |
| Packing method |  |

Place of Origin

Long Block GW4C20 For Great H6 H8 H9 2.0 As per customer's requirements