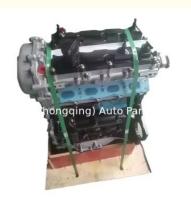

### Complete Motor Engine Assembly GW4C20 Engine Long Block Assy for Great Wall Haval H6 H8 H9 F7 F7X 2.0

#### **Product Specification**

- Product Name:
- OEM NO:
- Condition:
- Warranty:
- Application:
- MOQ:

| Engine Long Block/ Engine Assembly |
|------------------------------------|
| GW4C20                             |
| New                                |
| 12 Months                          |
| For Great Wall H6 H8 H9 2.0        |
| 1 PCS                              |
|                                    |

### **PRODUCT SPECIFICATIONS**

| Product name   |  |
|----------------|--|
| OEM#           |  |
| Car Model      |  |
| Packing method |  |

Place of Origin

Long Block GW4C20 For Great H6 H8 H9 2.0 As per customer's requirements