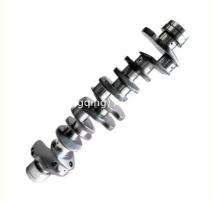

# auto-enginepart.com

### 6RB1 Engine Crankshaft 1-12310-503-2 1123105032 ISUZU 6RB1 **EX400**

#### **Basic Information**

• Place of Origin: Chongqing, China

Minimum Order Quantity: Negotiable

Price: \$310.00/pieces 1-19 pieces Packaging Details: Carton box/Pallet /wooden box

If we have stock ,we can ship within 3 days , • Delivery Time:

the exact delivery time depends on order

quantity

L/C, T/T • Payment Terms:



#### **Product Specification**

Crankshaft • Product Name: 1-12310-503-2 • OE NO.:

• Engine Model: 6RB1 1 Year • Warranty: · Condition: New

Application: For ISUZU 6RB1 EX400

• OEM NO: 1123105032



#### More Images











# **PRODUCT SPECIFICATIONS**

Product name Crankshaft

OEM# 1-12310-503-2

Engine model 6RB1

Application For ISUZU 6RB1 EX400

Place of Origin China

Warranty 12 months

# THE MAIN PRODUCTS













## **COMPANY PROFILE**

Ximeng parts is a professional auto supplier with more than 19 years's experience, we specialized in engine parts for all kinds of cars, and also supply transmission parts, suspension parts and body parts.

We fous on high quality , provide excellet service , devote to be the reliable partner and supplier of our clients .



# **PRODUCT LINES**

Engine parts: Long block, cylinder head, camshaft crankshaft, oil pump,

water pump, starter, alternator, conrod, rocker arm.

Suspension parts: shock absorber, control arm, engine mount, bearin