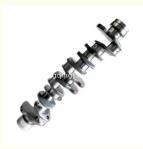

### 6RB1 Engine Crankshaft 1-12310-503-2 1123105032 ISUZU 6RB1 **EX400**

#### **Product Specification**

Crankshaft • Product Name: 1-12310-503-2 • OE NO.:

• Engine Model: 6RB1 1 Year • Warranty: · Condition: New

Application: For ISUZU 6RB1 EX400

• OEM NO: 1123105032

# **PRODUCT SPECIFICATIONS**

Product name Crankshaft

OEM# 1-12310-503-2

Engine model 6RB1

Application For ISUZU 6RB1 EX400

Place of Origin China

Warranty 12 months