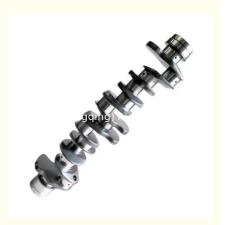

### 6RB1 Engine Crankshaft 1-12310-503-2 1123105032 ISUZU 6RB1 **EX400**

#### **Product Specification**

Crankshaft • Product Name: 1-12310-503-2 • OE NO.:

• Engine Model: 6RB1 1 Year • Warranty: · Condition: New

Application: For ISUZU 6RB1 EX400

• OEM NO: 1123105032

# **PRODUCT SPECIFICATIONS**

Product name Crankshaft

OEM# 1-12310-503-2

Engine model 6RB1

Application For ISUZU 6RB1 EX400

Place of Origin China

Warranty 12 months