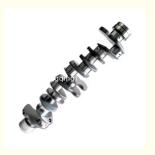

### 6RB1 Engine Crankshaft 1-12310-503-2 1123105032 ISUZU 6RB1 **EX400**

#### **Product Specification**

Crankshaft • Product Name: 1-12310-503-2 • OE NO.:

• Engine Model: 6RB1 1 Year • Warranty: · Condition: New

Application: For ISUZU 6RB1 EX400

• OEM NO: 1123105032

# **PRODUCT SPECIFICATIONS**

Product name Crankshaft

OEM# 1-12310-503-2

Engine model 6RB1

Application For ISUZU 6RB1 EX400

Place of Origin China

Warranty 12 months