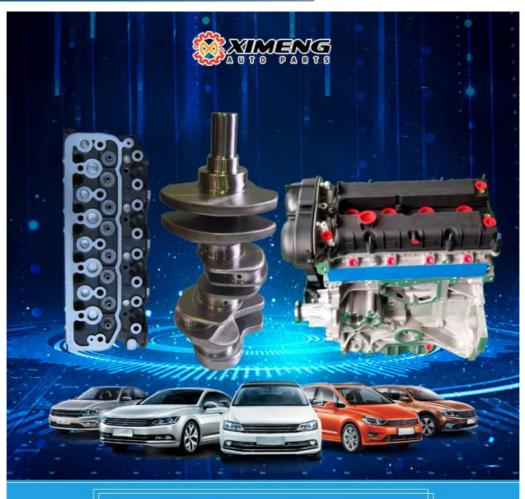

### 6QA1 Crankshaft 1-12310-386-1 1123103861 11231-03861 For Isuzu

If we have stock ,we can ship within 3 days , the exact delivery time depends on order  $% \left( {{{\rm{A}}_{\rm{B}}} \right)$ 

- Product Name:
- OE NO.:
- Engine Model:
- Condition:
- Warranty:
- Application:
- OEM NO:
- 1-12310-386-1 6QA1 New 1 Year For Isuzu 6QA1 1982-1992

Crankshaft

1123103861

国家(国际) Auto Parts Cg (ch

## **PRODUCT SPECIFICATIONS**

| Product name    | Crankshaft                     |
|-----------------|--------------------------------|
| OEM#            | 1-12310-386-1 1123103861       |
| Engine model    | 6QA1                           |
| Application     | For Isuzu 6QA1 1982-1992       |
| Packing method  | As per customer's requirements |
| Place of Origin | China                          |
| Warranty        | 12 months                      |