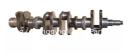

### 6QA1 Crankshaft 1-12310-386-1 1123103861 11231-03861 For Isuzu

If we have stock ,we can ship within 3 days , the exact delivery time depends on order  $% \left( {{{\rm{A}}_{\rm{B}}} \right)$ 

- Product Name:
- OE NO.:
- Engine Model:
- Condition:
- Warranty:
- Application:
- OEM NO:
- 1-12310-386-1 6QA1 New 1 Year For Isuzu 6QA1 1982-1992

Crankshaft

1123103861

国家(国际) Auto Parts Cg (ch

## **PRODUCT SPECIFICATIONS**

| Product name    | Crankshaft                     |
|-----------------|--------------------------------|
| OEM#            | 1-12310-386-1 1123103861       |
| Engine model    | 6QA1                           |
| Application     | For Isuzu 6QA1 1982-1992       |
| Packing method  | As per customer's requirements |
| Place of Origin | China                          |
| Warranty        | 12 months                      |