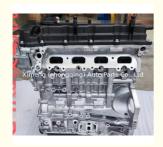

# Complete Motor Engine Assembly G4FJ Engine Assy 1.6T Long Block for Hyundai K5 KX3

### **Product Specification**

Product Name: G4FJ Engine Long Block/ Engine Assembly

OE NO.: G4FJWarranty: 12 MonthsCondition: New

• Application: For Hyundai K5 KX3

## PRODUCT SPECIFICATIONS

Product name Long Block

OEM# G4FJ

Car Model For Hyundai K5 KX3

Warranty 12 months

Place of Origin China