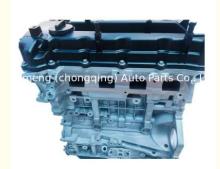

# Complete Motor Engine Assembly G4FJ Engine Assy 1.6T Long Block for Hyundai K5 KX3

### **Product Specification**

Product Name: G4FJ Engine Long Block/ Engine Assembly

OE NO.: G4FJWarranty: 12 MonthsCondition: New

• Application: For Hyundai K5 KX3

## PRODUCT SPECIFICATIONS

Product name Long Block

OEM# G4FJ

Car Model For Hyundai K5 KX3

Warranty 12 months

Place of Origin China