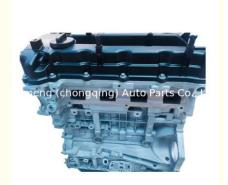

# Complete Motor Engine Assembly G4FJ Engine Assy 1.6T Long Block for Hyundai K5 KX3

### **Product Specification**

Product Name: G4FJ Engine Long Block/ Engine Assembly

OE NO.: G4FJWarranty: 12 MonthsCondition: New

• Application: For Hyundai K5 KX3

## PRODUCT SPECIFICATIONS

Product name Long Block

OEM# G4FJ

Car Model For Hyundai K5 KX3

Warranty 12 months

Place of Origin China