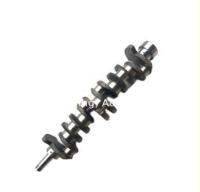

### 6BG1 Engine Crankshaft 1-12310-448-0 1123104480 for ISUZU

#### **Product Specification**

Product Name: Crankshaft
OE NO.: 1-12310-448-0

Engine Model: 6BG1Warranty: 1 YearCondition: New

Application: For ISUZU 6BG1
OEM NO: 1123104480

## **PRODUCT SPECIFICATIONS**

Product name Crankshaft

OEM# 1-12310-448-0 1123104480

Engine model 6BG1

Application For ISUZU 6BG1

Place of Origin China

Warranty 12 months