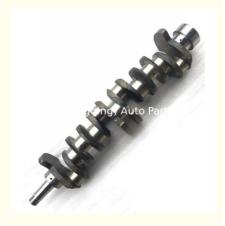

### 6BG1 Engine Crankshaft 1-12310-448-0 1123104480 for ISUZU

#### **Product Specification**

Product Name: Crankshaft
OE NO.: 1-12310-448-0

Engine Model: 6BG1Warranty: 1 YearCondition: New

Application: For ISUZU 6BG1
OEM NO: 1123104480

## **PRODUCT SPECIFICATIONS**

Product name Crankshaft

OEM# 1-12310-448-0 1123104480

Engine model 6BG1

Application For ISUZU 6BG1

Place of Origin China

Warranty 12 months