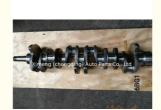

### 6BG1 Engine Crankshaft 1-12310-448-0 1123104480 for ISUZU

#### **Product Specification**

Product Name: Crankshaft
OE NO.: 1-12310-448-0

Engine Model: 6BG1Warranty: 1 YearCondition: New

Application: For ISUZU 6BG1
OEM NO: 1123104480

## **PRODUCT SPECIFICATIONS**

Product name Crankshaft

OEM# 1-12310-448-0 1123104480

Engine model 6BG1

Application For ISUZU 6BG1

Place of Origin China

Warranty 12 months