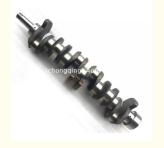

### 6BG1 Engine Crankshaft 1-12310-448-0 1123104480 for ISUZU

#### **Product Specification**

Product Name: Crankshaft
OE NO.: 1-12310-448-0

Engine Model: 6BG1Warranty: 1 YearCondition: New

Application: For ISUZU 6BG1
OEM NO: 1123104480

## **PRODUCT SPECIFICATIONS**

Product name Crankshaft

OEM# 1-12310-448-0 1123104480

Engine model 6BG1

Application For ISUZU 6BG1

Place of Origin China

Warranty 12 months