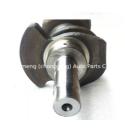

### 6BG1 Engine Crankshaft 1-12310-448-0 1123104480 for ISUZU

#### **Product Specification**

Product Name: Crankshaft
OE NO.: 1-12310-448-0

Engine Model: 6BG1Warranty: 1 YearCondition: New

Application: For ISUZU 6BG1
OEM NO: 1123104480

## **PRODUCT SPECIFICATIONS**

Product name Crankshaft

OEM# 1-12310-448-0 1123104480

Engine model 6BG1

Application For ISUZU 6BG1

Place of Origin China

Warranty 12 months