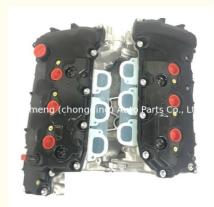

# Complete Motor Engine Assy LFW 3.0NA Complete Engine Assembly for Buick Regal GL8 GM 3.0 Liter V6 CTS SLS SRX

### **Product Specification**

• Product Name: Engine Long Block

Engine Model: LFWWarranty: 12 MonthsCondition: New

• Application: For Buick Regal GL8 GM 3.0

# PRODUCT SPECIFICATIONS

Product name Long Block

OEM# LFW

Car Model For Buick Regal GL8 GM 3.0

Warranty 12 months

Place of Origin China