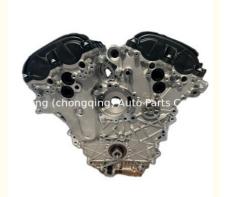

# Complete Motor Engine Assy LFW 3.0NA Complete Engine Assembly for Buick Regal GL8 GM 3.0 Liter V6 CTS SLS SRX

### **Product Specification**

• Product Name: Engine Long Block

Engine Model: LFWWarranty: 12 MonthsCondition: New

• Application: For Buick Regal GL8 GM 3.0

# PRODUCT SPECIFICATIONS

Product name Long Block

OEM# LFW

Car Model For Buick Regal GL8 GM 3.0

Warranty 12 months

Place of Origin China