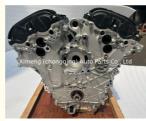

# Complete Motor Engine Assy LFW 3.0NA Complete Engine Assembly for Buick Regal GL8 GM 3.0 Liter V6 CTS SLS SRX

### **Product Specification**

• Product Name: Engine Long Block

Engine Model: LFWWarranty: 12 MonthsCondition: New

• Application: For Buick Regal GL8 GM 3.0

# PRODUCT SPECIFICATIONS

Product name Long Block

OEM# LFW

Car Model For Buick Regal GL8 GM 3.0

Warranty 12 months

Place of Origin China