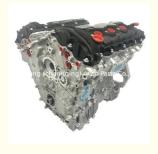

# Complete Motor Engine Assy LFW 3.0NA Complete Engine Assembly for Buick Regal GL8 GM 3.0 Liter V6 CTS SLS SRX

### **Product Specification**

• Product Name: Engine Long Block

Engine Model: LFWWarranty: 12 MonthsCondition: New

• Application: For Buick Regal GL8 GM 3.0

# PRODUCT SPECIFICATIONS

Product name Long Block

OEM# LFW

Car Model For Buick Regal GL8 GM 3.0

Warranty 12 months

Place of Origin China