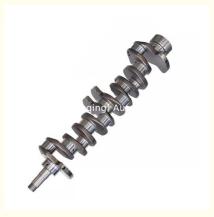

### 6BD1 Crankshaft 1-12310-437-0 1123104370 for ISUZU

gqing) Auto Parts Cg (ch

#### **Product Specification**

- Product Name:
- Engine Model:
- OE NO.:
- Warranty:
- Condition:
- Application:
- OEM NO:

| Crankshaft     |
|----------------|
| 6BD1           |
| 1-12310-437-0  |
| 1 Year         |
| New            |
| For ISUZU 6BD1 |
| 112310437-0    |

## **PRODUCT SPECIFICATIONS**

| Product name    | Crankshaft                     |
|-----------------|--------------------------------|
| OEM#            | 1-12310-437-0                  |
| Engine model    | 6BD1                           |
| Application     | For ISUZU                      |
| Packing method  | As per customer's requirements |
| Place of Origin | China                          |
| Warranty        | 12 months                      |