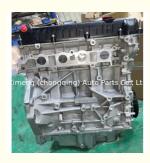

# L3 L3-VDT L3-T L3-VE L3 Complete Engine Long Block Engine Assembly for Mazda6 Mazda8 2.3L MZR B2300 MPV Premacy Axela

### **Product Specification**

Product Name: Engine Long Block

• Engine Model: L3 L3-VDT L3-T L3-VE L3

Car Model: For Mazda 2.3L
Warranty: 12 Months
Condition: New
MOQ: 1 PCS

## **PRODUCT SPECIFICATIONS**

Product name Long Block

OEM# **L3 L3-VDT L3-T L3-VE L3** 

For Mazda6 Mazda8 2.3L MZR Engine B2300 MPV Premacy Axela Mazda3 Mazda Atenza Car Model

Packing method As per customer's requirements