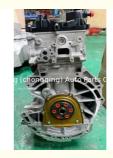

# L3 L3-VDT L3-T L3-VE L3 Complete Engine Long Block Engine Assembly for Mazda6 Mazda8 2.3L MZR B2300 MPV Premacy Axela

### **Product Specification**

Product Name: Engine Long Block

• Engine Model: L3 L3-VDT L3-T L3-VE L3

Car Model: For Mazda 2.3L
Warranty: 12 Months
Condition: New
MOQ: 1 PCS

## **PRODUCT SPECIFICATIONS**

Product name Long Block

OEM# **L3 L3-VDT L3-T L3-VE L3** 

For Mazda6 Mazda8 2.3L MZR Engine B2300 MPV Premacy Axela Mazda3 Mazda Atenza Car Model

Packing method As per customer's requirements