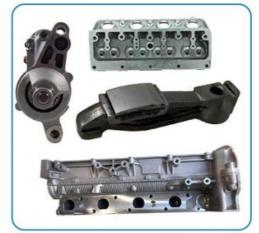

na

Model Number: L3

• Minimum Order Quantity: Negotiable

• Price: \$840.00/pieces 1-9 pieces

Packaging Details: Carton box or Wooden box or Pallet

Delivery Time:
 If we have stock ,we can ship within 3 days ,

the exact delivery time depends on order

quantity

• Payment Terms: L/C T/T



### **Product Specification**

Product Name: Engine Long Block

• Engine Model: L3 L3-VDT L3-T L3-VE L3

Car Model: For Mazda 2.3L
Warranty: 12 Months
Condition: New
MOQ: 1 PCS



### More Images









## **PRODUCT SPECIFICATIONS**

Product name Long Block

OEM# **L3 L3-VDT L3-T L3-VE L3** 

For Mazda6 Mazda8 2.3L MZR Engine B2300 MPV Premacy Axela Mazda3 Mazda Atenza Car Model

Packing method As per customer's requirements

12 months Warranty

**Place of Origin** China

## THE MAIN PRODUCTS













### **COMPANY PROFILE**

Ximeng parts is a professional auto supplier with more than 19 years's experience, we specialized in engine parts for all kinds of cars, and also supply transmission parts, suspension parts and body parts.

We fous on high quality , provide excellet service , devote to be the reliable partner and supplier of our clients .



## **PRODUCT LINES**

Engine parts: Long block, cylinder head, camshaft crankshaft, oil pump,

water pump, starter, alternator, conrod, rocker arm.

Suspension parts: shock absorber, control arm, engine mount, bearing, etc.

Transmission parts: gear box, gear, shaft, etc.

Steering systems: Steering rack, steering pump, wheel hub, drive shaft

Body parts: hand door, lamp, mirror. Door lock,etc.



## **PACKAGING TO SHOW**





### **CER