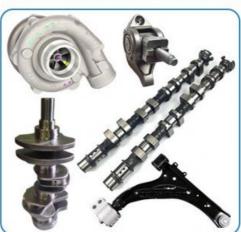

Model Number: L3

• Minimum Order Quantity: Negotiable

• Price: \$840.00/pieces 1-9 pieces

Packaging Details: Carton box or Wooden box or Pallet

Delivery Time:
 If we have stock ,we can ship within 3 days ,

the exact delivery time depends on order

quantity

• Payment Terms: L/C T/T



### **Product Specification**

Product Name: Engine Long Block

• Engine Model: L3 L3-VDT L3-T L3-VE L3

Car Model: For Mazda 2.3L
Warranty: 12 Months
Condition: New
MOQ: 1 PCS



### More Images









## **PRODUCT SPECIFICATIONS**

Product name Long Block

OEM# **L3 L3-VDT L3-T L3-VE L3** 

For Mazda6 Mazda8 2.3L MZR Engine B2300 MPV Premacy Axela Mazda3 Mazda Atenza Car Model

Packing method As per customer's requirements

12 months Warranty

**Place of Origin** China

## THE MAIN PRODUCTS













### **COMPANY PROFILE**

Ximeng parts is a professional auto supplier with more than 19 years's experience, we specialized in engine parts for all kinds of cars, and also supply transmission parts, suspension parts and body parts.

We fous on high quality , provide excellet service , devote to be the reliable partner and supplier of our clients .



## **PRODUCT LINES**

Engine parts: Long block, cylinder head, camshaft crankshaft, oil pump,

water pump, starter, alternator, conrod, rocker arm.

Suspension parts: shock absorber, control arm, engine mount, bearing, etc.

Transmission parts: gear box, gear, shaft, etc.

Steering systems: Steering rack, steering pump, wheel hub, drive shaft

Body parts: hand door, lamp, mirror. Door lock,etc.



## **PACKAGING TO SHOW**





### **CERTIFI