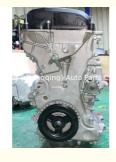

# L3 L3-VDT L3-T L3-VE L3 Complete Engine Long Block Engine Assembly for Mazda6 Mazda8 2.3L MZR B2300 MPV Premacy Axela

### **Product Specification**

Product Name: Engine Long Block

• Engine Model: L3 L3-VDT L3-T L3-VE L3

Car Model: For Mazda 2.3L
Warranty: 12 Months
Condition: New
MOQ: 1 PCS

## **PRODUCT SPECIFICATIONS**

Product name Long Block

OEM# **L3 L3-VDT L3-T L3-VE L3** 

For Mazda6 Mazda8 2.3L MZR Engine B2300 MPV Premacy Axela Mazda3 Mazda Atenza Car Model

Packing method As per customer's requirements