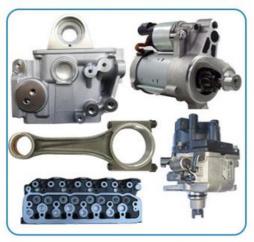

Model Number: L3

• Minimum Order Quantity: Negotiable

• Price: \$840.00/pieces 1-9 pieces

Packaging Details: Carton box or Wooden box or Pallet

Delivery Time:
 If we have stock ,we can ship within 3 days ,

the exact delivery time depends on order

quantity

• Payment Terms: L/C T/T



### **Product Specification**

Product Name: Engine Long Block

• Engine Model: L3 L3-VDT L3-T L3-VE L3

Car Model: For Mazda 2.3L
Warranty: 12 Months
Condition: New
MOQ: 1 PCS



### More Images









## **PRODUCT SPECIFICATIONS**

Product name Long Block

OEM# **L3 L3-VDT L3-T L3-VE L3** 

For Mazda6 Mazda8 2.3L MZR Engine B2300 MPV Premacy Axela Mazda3 Mazda Atenza Car Model

Packing method As per customer's requirements

12 months Warranty

**Place of Origin** China

## THE MAIN PRODUCTS













### **COMPANY PROFILE**

Ximeng parts is a professional auto supplier with more than 19 years's experience, we specialized in engine parts for all kinds of cars, and also supply transmission parts, suspension parts and body parts.

We fous on high quality , provide excellet service , devote to be the reliable partner and supplier of our clients .



## **PRODUCT LINES**

Engine parts: Long block, cylinder head, camshaft crankshaft, oil pump,

water pump, starter, alternator, conrod, rocker arm.

Suspension parts: shock absorber, control arm, engine mount, bearing, etc.

Transmission parts: gear box, gear, shaft, etc.

Steering systems: Steering rack, steering pump, wheel hub, drive shaft

Body parts: hand door, lamp, mirror. Door lock,etc.



## **PACKAGING TO SHOW**





### **CERTI