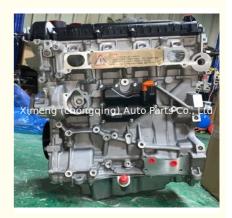

# L3 L3-VDT L3-T L3-VE L3 Complete Engine Long Block Engine Assembly for Mazda6 Mazda8 2.3L MZR B2300 MPV Premacy Axela

### **Product Specification**

Product Name: Engine Long Block

• Engine Model: L3 L3-VDT L3-T L3-VE L3

Car Model: For Mazda 2.3L
Warranty: 12 Months
Condition: New
MOQ: 1 PCS

## **PRODUCT SPECIFICATIONS**

Product name Long Block

OEM# **L3 L3-VDT L3-T L3-VE L3** 

For Mazda6 Mazda8 2.3L MZR Engine B2300 MPV Premacy Axela Mazda3 Mazda Atenza Car Model

Packing method As per customer's requirements