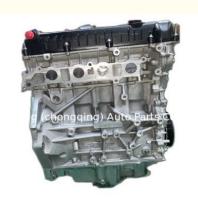

# L3 L3-VDT L3-T L3-VE L3 Complete Engine Long Block Engine Assembly for Mazda6 Mazda8 2.3L MZR B2300 MPV Premacy Axela

### **Product Specification**

Product Name: Engine Long Block

• Engine Model: L3 L3-VDT L3-T L3-VE L3

Car Model: For Mazda 2.3L
Warranty: 12 Months
Condition: New
MOQ: 1 PCS

## **PRODUCT SPECIFICATIONS**

Product name Long Block

OEM# **L3 L3-VDT L3-T L3-VE L3** 

For Mazda6 Mazda8 2.3L MZR Engine B2300 MPV Premacy Axela Mazda3 Mazda Atenza Car Model

Packing method As per customer's requirements