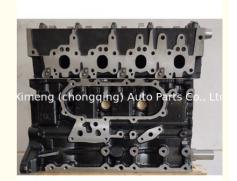

### Complete motor 3L 5L Engine Long Block 2L Engine Assembly for Toyota Hiace

#### **Product Specification**

• Product Name: Engine Long Lock

OE NO.: 3L, 5L 12 Months • Warranty: • Condition: New

For TOYOTA Hiace · Application:

### **Product Description**

PRODUCT NAME Engine long block

OEM# 2L 3L 5L

Car Model for TOYOTA 2L 3L 5L

Warranty 12 months

Place of Origin China