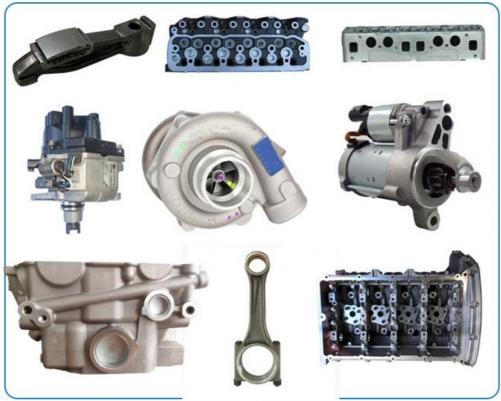

## THE MAIN PRODUCTS

# PRODUCT LINES

Engine parts: Long block, cylinder head, camshaft crankshaft, oil pump,

water pump, starter, alternator, conrod, rocker arm.

Suspension parts: shock absorber, control arm, engine mount, bearing, etc.

Transmission parts: gear box, gear, shaft, etc.

Steering systems: Steering rack, steering pump, wheel hub, drive shaft

Body parts: hand door, lamp, mirror. Door lock,etc.