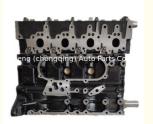

### Complete motor 3L 5L Engine Long Block 2L Engine Assembly for Toyota Hiace

#### **Product Specification**

• Product Name: Engine Long Lock

OE NO.: 3L, 5L 12 Months • Warranty: • Condition: New

For TOYOTA Hiace · Application:

### **Product Description**

PRODUCT NAME Engine long block

OEM# 2L 3L 5L

Car Model for TOYOTA 2L 3L 5L

Warranty 12 months

Place of Origin China