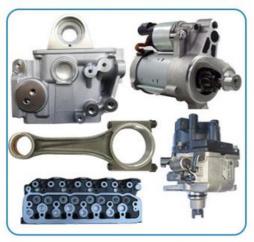

## THE MAIN PRODUCTS

# PRODUCT LINES

Engine parts: Long block, cylinder head, camshaft crankshaft, oil pump,

water pump, starter, alternator, conrod, rocker arm.

Suspension parts: shock absorber, control arm, engine mount, bearing, etc.

Transmission parts: gear box, gear, shaft, etc.

Steering systems: Steering rack, steering pump, wheel hub, drive shaft

Body parts: hand door, lamp, mirror. Door lock,etc.