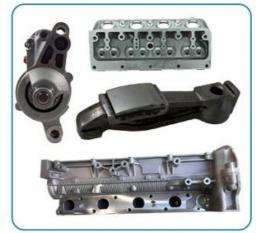

## THE MAIN PRODUCTS

# PRODUCT LINES

Engine parts: Long block, cylinder head, camshaft crankshaft, oil pump,

water pump, starter, alternator, conrod, rocker arm.

Suspension parts: shock absorber, control arm, engine mount, bearing, etc.

Transmission parts: gear box, gear, shaft, etc.

Steering systems: Steering rack, steering pump, wheel hub, drive shaft

Body parts: hand door, lamp, mirror. Door lock,etc.