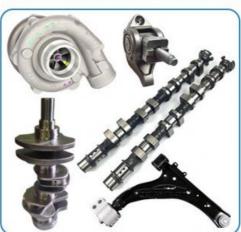

## THE MAIN PRODUCTS

# PRODUCT LINES

Engine parts: Long block, cylinder head, camshaft crankshaft, oil pump,

water pump, starter, alternator, conrod, rocker arm.

Suspension parts: shock absorber, control arm, engine mount, bearing, etc.

Transmission parts: gear box, gear, shaft, etc.

Steering systems: Steering rack, steering pump, wheel hub, drive shaft

Body parts: hand door, lamp, mirror. Door lock,etc.