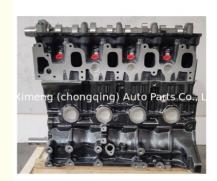

### Complete motor 3L 5L Engine Long Block 2L Engine Assembly for Toyota Hiace

#### **Product Specification**

• Product Name: Engine Long Lock

OE NO.: 3L, 5L 12 Months • Warranty: • Condition: New

For TOYOTA Hiace · Application:

### **Product Description**

PRODUCT NAME Engine long block

OEM# 2L 3L 5L

Car Model for TOYOTA 2L 3L 5L

Warranty 12 months

Place of Origin China