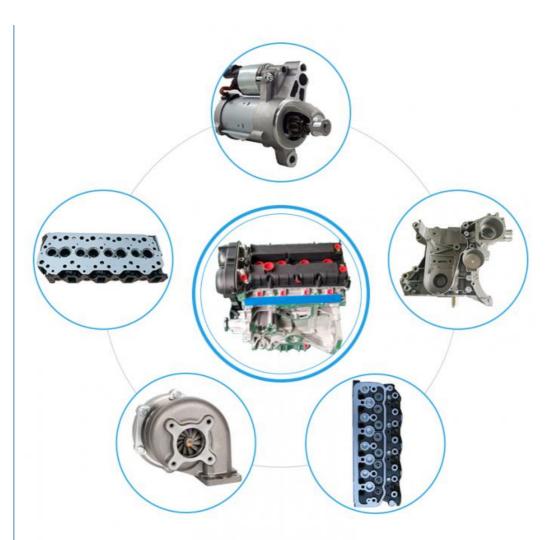

## THE MAIN PRODUCTS

# PRODUCT LINES

Engine parts: Long block, cylinder head, camshaft crankshaft, oil pump,

water pump, starter, alternator, conrod, rocker arm.

Suspension parts: shock absorber, control arm, engine mount, bearing, etc.

Transmission parts: gear box, gear, shaft, etc.

Steering systems: Steering rack, steering pump, wheel hub, drive shaft

Body parts: hand door, lamp, mirror. Door lock,etc.