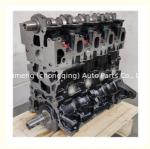

Our Product Introduction

# XIMENG

### Complete motor 3L 5L Engine Long Block 2L Engine Assembly for Toyota Hiace

#### **Basic Information**

. Place of Origin: Chongqing, China

Model Number: 2L 3L 5L Minimum Order Quantity: Negotiable

\$799.00/pieces 1-19 pieces • Packaging Details: Carton box/Pallet /wooden box

Delivery Time: If we have stock ,we can ship within 3 days ,

the exact delivery time depends on order

quantity

L/C, T/T • Payment Terms:



#### **Product Specification**

• Product Name: Engine Long Lock

OE NO.: 3L, 5L 12 Months • Warranty: • Condition: New

For TOYOTA Hiace · Application:



#### More Images











### **Product Description**

PRODUCT NAME Engine long block

OEM# 2L 3L 5L

Car Model for TOYOTA 2L 3L 5L

Warranty 12 months

Place of Origin China

## THE MAIN PRODUCTS













# PRODUCT LINES

Engine parts: Long block, cylinder head, camshaft crankshaft, oil pump,

water pump, starter, alternator, conrod, rocker arm.

Suspension parts: shock absorber, control arm, engine mount, bearing, etc.

Transmission parts: gear box, gear, shaft, etc.

Steering systems: Steering rack, steering pump, wheel hub, drive shaft

Body parts: hand door, lamp, mirror. Door lock,etc.

### **COMPANY PROFILE**

Ximeng parts is a professional auto supplier with more than 19 years's experience, we specialized in engine parts for all kinds of cars, and also supply transmission
parts, suspension par