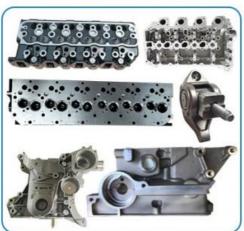

## THE MAIN PRODUCTS

# PRODUCT LINES

Engine parts: Long block, cylinder head, camshaft crankshaft, oil pump,

water pump, starter, alternator, conrod, rocker arm.

Suspension parts: shock absorber, control arm, engine mount, bearing, etc.

Transmission parts: gear box, gear, shaft, etc.

Steering systems: Steering rack, steering pump, wheel hub, drive shaft

Body parts: hand door, lamp, mirror. Door lock,etc.