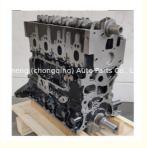

### Complete motor 3L 5L Engine Long Block 2L Engine Assembly for Toyota Hiace

#### **Product Specification**

• Product Name: Engine Long Lock

OE NO.: 3L, 5L 12 Months • Warranty: • Condition: New

For TOYOTA Hiace · Application:

### **Product Description**

PRODUCT NAME Engine long block

OEM# 2L 3L 5L

Car Model for TOYOTA 2L 3L 5L

Warranty 12 months

Place of Origin China