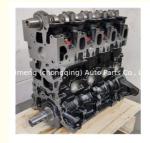

Our Product Introduction

# XIMENG

### Complete motor 3L 5L Engine Long Block 2L Engine Assembly for Toyota Hiace

#### **Basic Information**

. Place of Origin: Chongqing, China

Model Number: 2L 3L 5L Minimum Order Quantity: Negotiable

\$799.00/pieces 1-19 pieces • Packaging Details: Carton box/Pallet /wooden box

Delivery Time: If we have stock ,we can ship within 3 days ,

the exact delivery time depends on order

quantity

L/C, T/T • Payment Terms:



#### **Product Specification**

• Product Name: Engine Long Lock

OE NO.: 3L, 5L 12 Months • Warranty: • Condition: New

For TOYOTA Hiace · Application:



#### More Images











### **Product Description**

PRODUCT NAME Engine long block

OEM# 2L 3L 5L

Car Model for TOYOTA 2L 3L 5L

Warranty 12 months

Place of Origin China

## THE MAIN PRODUCTS













# PRODUCT LINES

Engine parts: Long block, cylinder head, camshaft crankshaft, oil pump,

water pump, starter, alternator, conrod, rocker arm.

Suspension parts: shock absorber, control arm, engine mount, bearing, etc.

Transmission parts: gear box, gear, shaft, etc.

Steering systems: Steering rack, steering pump, wheel hub, drive shaft

Body parts: hand door, lamp, mirror. Door lock,etc.

### **COMPANY PROFILE**

Ximeng parts is a professional auto supplier with more than 19 years's experience, we specialized in engine parts for all kinds of cars, and also supply transmission
parts, suspension parts