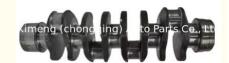

# 4HG1 Crankshaft 8-97033-171-2 8970331712 for Isuzu Mazda Titan 4570cc 4.6D

### **Product Specification**

Product Name: CrankshaftOE NO.: 8-97033-171-2

Engine Model: 4HG1Warranty: 1 Year

Application: For Isuzu Compatible For Mazda Titan

4570cc 4.6D

• OEM NO: 8970331712

## **PRODUCT SPECIFICATIONS**

Product name Crankshaft

OEM# 8-97033-171-2 8970331712

Engine model 4HG1

Application For Isuzu Mazda Titan 4570cc 4.6D SOHC 8v 1994

Place of Origin China

Warranty 12 months