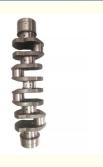

# 4HG1 Crankshaft 8-97033-171-2 8970331712 for Isuzu Mazda Titan 4570cc 4.6D

### **Product Specification**

Product Name: CrankshaftOE NO.: 8-97033-171-2

Engine Model: 4HG1Warranty: 1 Year

Application: For Isuzu Compatible For Mazda Titan

4570cc 4.6D

• OEM NO: 8970331712

## **PRODUCT SPECIFICATIONS**

Product name Crankshaft

OEM# 8-97033-171-2 8970331712

Engine model 4HG1

Application For Isuzu Mazda Titan 4570cc 4.6D SOHC 8v 1994

Place of Origin China

Warranty 12 months