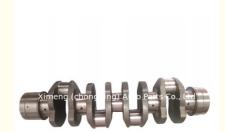

# 4HG1 Crankshaft 8-97033-171-2 8970331712 for Isuzu Mazda Titan 4570cc 4.6D

### **Product Specification**

Product Name: CrankshaftOE NO.: 8-97033-171-2

Engine Model: 4HG1Warranty: 1 Year

Application: For Isuzu Compatible For Mazda Titan

4570cc 4.6D

• OEM NO: 8970331712

## **PRODUCT SPECIFICATIONS**

Product name Crankshaft

OEM# 8-97033-171-2 8970331712

Engine model 4HG1

Application For Isuzu Mazda Titan 4570cc 4.6D SOHC 8v 1994

Place of Origin China

Warranty 12 months