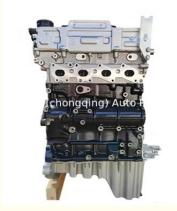

# Complete Engine Long Block 4F20TC 4F25TC Engine Assy for FOTON Engine 2.0L Baic Bj40 Tunland F9 Yutu 8 9 Dayun Pickup

### **Product Specification**

Product Name: Engine Long Block
OE NO.: 4F20TC 4F25TC
Warranty: 12 Months

• Condition: New

• Application: For FOTON Engine 2.0L

• MOQ: 1 PCS

## **PRODUCT SPECIFICATIONS**

Product name Engine Long Block

OEM# 4F20TC 4F25TC

Car Model For FOTON Engine 2.0L Baic Bj40 Tunland F9 Yutu 8 9

Dayun Pickup

Warranty 12 months

Place of Origin China