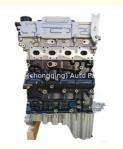

# Complete Engine Long Block 4F20TC 4F25TC Engine Assy for FOTON Engine 2.0L Baic Bj40 Tunland F9 Yutu 8 9 Dayun Pickup

### **Product Specification**

Product Name: Engine Long Block
OE NO.: 4F20TC 4F25TC
Warranty: 12 Months

• Condition: New

• Application: For FOTON Engine 2.0L

• MOQ: 1 PCS

## **PRODUCT SPECIFICATIONS**

Product name Engine Long Block

OEM# 4F20TC 4F25TC

Car Model For FOTON Engine 2.0L Baic Bj40 Tunland F9 Yutu 8 9

Dayun Pickup

Warranty 12 months

Place of Origin China