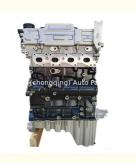

# Complete Engine Long Block 4F20TC 4F25TC Engine Assy for FOTON Engine 2.0L Baic Bj40 Tunland F9 Yutu 8 9 Dayun Pickup

### **Product Specification**

Product Name: Engine Long Block
OE NO.: 4F20TC 4F25TC
Warranty: 12 Months

• Condition: New

• Application: For FOTON Engine 2.0L

• MOQ: 1 PCS

## **PRODUCT SPECIFICATIONS**

Product name Engine Long Block

OEM# 4F20TC 4F25TC

Car Model For FOTON Engine 2.0L Baic Bj40 Tunland F9 Yutu 8 9

Dayun Pickup

Warranty 12 months

Place of Origin China