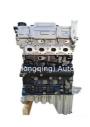

# Complete Engine Long Block 4F20TC 4F25TC Engine Assy for FOTON Engine 2.0L Baic Bj40 Tunland F9 Yutu 8 9 Dayun Pickup

### **Product Specification**

Product Name: Engine Long Block
OE NO.: 4F20TC 4F25TC
Warranty: 12 Months

• Condition: New

• Application: For FOTON Engine 2.0L

• MOQ: 1 PCS

## **PRODUCT SPECIFICATIONS**

Product name Engine Long Block

OEM# 4F20TC 4F25TC

Car Model For FOTON Engine 2.0L Baic Bj40 Tunland F9 Yutu 8 9

Dayun Pickup

Warranty 12 months

Place of Origin China