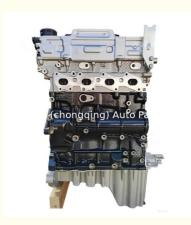

# Complete Engine Long Block 4F20TC 4F25TC Engine Assy for FOTON Engine 2.0L Baic Bj40 Tunland F9 Yutu 8 9 Dayun Pickup

### **Product Specification**

Product Name: Engine Long Block
OE NO.: 4F20TC 4F25TC
Warranty: 12 Months

• Condition: New

• Application: For FOTON Engine 2.0L

• MOQ: 1 PCS

## **PRODUCT SPECIFICATIONS**

Product name Engine Long Block

OEM# 4F20TC 4F25TC

Car Model For FOTON Engine 2.0L Baic Bj40 Tunland F9 Yutu 8 9

Dayun Pickup

Warranty 12 months

Place of Origin China