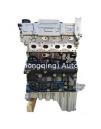

# Complete Engine Long Block 4F20TC 4F25TC Engine Assy for FOTON Engine 2.0L Baic Bj40 Tunland F9 Yutu 8 9 Dayun Pickup

### **Product Specification**

Product Name: Engine Long Block
OE NO.: 4F20TC 4F25TC
Warranty: 12 Months

• Condition: New

• Application: For FOTON Engine 2.0L

• MOQ: 1 PCS

## **PRODUCT SPECIFICATIONS**

Product name Engine Long Block

OEM# 4F20TC 4F25TC

Car Model For FOTON Engine 2.0L Baic Bj40 Tunland F9 Yutu 8 9

Dayun Pickup

Warranty 12 months

Place of Origin China