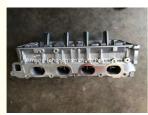

#### **Product Specification**

- Product Name:
- Engine Model:
- OE NO.:
- OEM NO:
- Warranty:
- Condition:
- Application:
- Cylinder Head 4G63/4G64 MD-333869 MD333869 1YEAR
- New
- For MITSUBISHI 16V

## **PRODUCT SPECIFICATIONS**

| Product name    | cylinder head                         |
|-----------------|---------------------------------------|
| OEM#            | SMD333869 MD-333869 MD333869 MD199086 |
| Engine model    | 4G63 4G64                             |
| Car Model       | For MITSUBISHI 16V E15P03 P13         |
| Packing method  | As per customer's requirements        |
| Warranty        | 12 months                             |
|                 | Ohina                                 |
| Place of Origin | China                                 |
| MOQ:            | 10PC                                  |