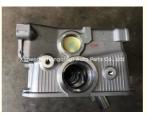

#### **Product Specification**

- Product Name:
- Engine Model:
- OE NO.:
- OEM NO:
- Warranty:
- Condition:
- Application:
- Cylinder Head 4G63/4G64 MD-333869 MD333869 1YEAR
- New
- For MITSUBISHI 16V

## **PRODUCT SPECIFICATIONS**

| Product name    | cylinder head                         |
|-----------------|---------------------------------------|
| OEM#            | SMD333869 MD-333869 MD333869 MD199086 |
| Engine model    | 4G63 4G64                             |
| Car Model       | For MITSUBISHI 16V E15P03 P13         |
| Packing method  | As per customer's requirements        |
| Warranty        | 12 months                             |
|                 | Ohina                                 |
| Place of Origin | China                                 |
| MOQ:            | 10PC                                  |