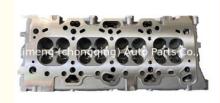

#### **Product Specification**

- Product Name:
- Engine Model:
- OE NO.:
- OEM NO:
- Warranty:
- Condition:
- Application:
- Cylinder Head 4G63/4G64 MD-333869 MD333869 1YEAR
- New
- For MITSUBISHI 16V

## **PRODUCT SPECIFICATIONS**

| Product name    | cylinder head                         |
|-----------------|---------------------------------------|
| OEM#            | SMD333869 MD-333869 MD333869 MD199086 |
| Engine model    | 4G63 4G64                             |
| Car Model       | For MITSUBISHI 16V E15P03 P13         |
| Packing method  | As per customer's requirements        |
| Warranty        | 12 months                             |
|                 | Ohina                                 |
| Place of Origin | China                                 |
| MOQ:            | 10PC                                  |