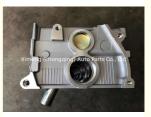

#### **Product Specification**

- Product Name:
- Engine Model:
- OE NO.:
- OEM NO:
- Warranty:
- Condition:
- Application:
- Cylinder Head 4G63/4G64 MD-333869 MD333869 1YEAR
- New
- For MITSUBISHI 16V

## **PRODUCT SPECIFICATIONS**

| Product name    | cylinder head                         |
|-----------------|---------------------------------------|
| OEM#            | SMD333869 MD-333869 MD333869 MD199086 |
| Engine model    | 4G63 4G64                             |
| Car Model       | For MITSUBISHI 16V E15P03 P13         |
| Packing method  | As per customer's requirements        |
| Warranty        | 12 months                             |
|                 | Ohina                                 |
| Place of Origin | China                                 |
| MOQ:            | 10PC                                  |