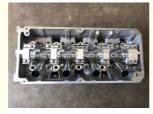

#### **Product Specification**

- Product Name:
- Engine Model:
- OE NO.:
- OEM NO:
- Warranty:
- Condition:
- Application:
- Cylinder Head 4G63/4G64 MD-333869 MD333869 1YEAR
- New
- For MITSUBISHI 16V

## **PRODUCT SPECIFICATIONS**

| Product name    | cylinder head                         |
|-----------------|---------------------------------------|
| OEM#            | SMD333869 MD-333869 MD333869 MD199086 |
| Engine model    | 4G63 4G64                             |
| Car Model       | For MITSUBISHI 16V E15P03 P13         |
| Packing method  | As per customer's requirements        |
| Warranty        | 12 months                             |
|                 | Ohina                                 |
| Place of Origin | China                                 |
| MOQ:            | 10PC                                  |