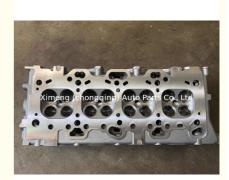

#### **Product Specification**

- Product Name:
- Engine Model:
- OE NO.:
- OEM NO:
- Warranty:
- Condition:
- Application:
- Cylinder Head 4G63/4G64 MD-333869 MD333869 1YEAR
- New
- For MITSUBISHI 16V

## **PRODUCT SPECIFICATIONS**

| Product name    | cylinder head                         |
|-----------------|---------------------------------------|
| OEM#            | SMD333869 MD-333869 MD333869 MD199086 |
| Engine model    | 4G63 4G64                             |
| Car Model       | For MITSUBISHI 16V E15P03 P13         |
| Packing method  | As per customer's requirements        |
| Warranty        | 12 months                             |
|                 | Ohina                                 |
| Place of Origin | China                                 |
| MOQ:            | 10PC                                  |