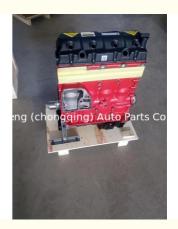

# Original Motor ISF 2.8 QSF2.8 QSF 2.8 Engine Long Block F2.8NS6B FOR Cummins Foton Tunland Aumark View Thunda

## **Product Specification**

Product Name: Engine Long Block/ Engine Assembly/Engine

Assy

• OE NO.: ISF2.8 ISF 2.8 QSF2.8 QSF 2.8

Warranty: 12 MonthsCondition: New

Application: FOR Cummins Foton Tunland Aumark View

# **PRODUCT SPECIFICATIONS**

Product name Engine Long Block

OEM# ISF2.8 ISF3.8 ISF2.8 ISF 2.8 QSF2.8 QSF 2.8

Car Model FOR Cummins Foton Tunland Aumark View Thunda

Warranty 12 months

Place of Origin China

Packing wooden box