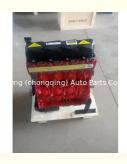

# Original Motor ISF 2.8 QSF2.8 QSF 2.8 Engine Long Block F2.8NS6B FOR Cummins Foton Tunland Aumark View Thunda

## **Product Specification**

Product Name: Engine Long Block/ Engine Assembly/Engine

Assy

• OE NO.: ISF2.8 ISF 2.8 QSF2.8 QSF 2.8

Warranty: 12 MonthsCondition: New

Application: FOR Cummins Foton Tunland Aumark View

# **PRODUCT SPECIFICATIONS**

Product name Engine Long Block

OEM# ISF2.8 ISF3.8 ISF2.8 ISF 2.8 QSF2.8 QSF 2.8

Car Model FOR Cummins Foton Tunland Aumark View Thunda

Warranty 12 months

Place of Origin China

Packing wooden box