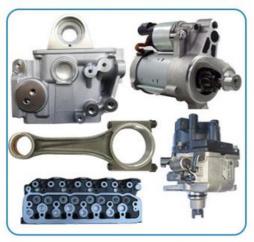

• Minimum Order Quantity: Negotiable

Price: \$1,250.00/pieces 1-9 pieces
Packaging Details: Carton box/Pallet /wooden box

• Delivery Time: If we have stock ,we can ship within 3 days ,

the exact delivery time depends on order

quantity

• Payment Terms: L/C, T/T



## **Product Specification**

Product Name: Engine Long Block/ Engine Assembly/Engine

Assy

• OE NO.: ISF2.8 ISF 2.8 QSF2.8 QSF 2.8

Warranty: 12 MonthsCondition: New

Application: FOR Cummins Foton Tunland Aumark View

Thunda

• MOQ: 1 PCS



### More Images











# **PRODUCT SPECIFICATIONS**

Product name Engine Long Block

OEM# ISF2.8 ISF3.8 ISF2.8 ISF 2.8 QSF2.8 QSF 2.8

Car Model FOR Cummins Foton Tunland Aumark View Thunda

Warranty 12 months

Place of Origin China

Packing wooden box

# THE MAIN PRODUCTS













## **COMPANY PROFILE**

Ximeng parts is a professional auto supplier with more than 19 years's experience, we specialized in engine parts for all kinds of cars, and also supply transmission parts, suspension parts and body parts.

We fous on high quality , provide excellet service , devote to be the reliable partner and supplier of our clients .



# **PRODUCT LINES**

Engine parts: Long block, cylinder head, camshaft crankshaft, oil pump,

water pump, starter, alternator, conrod, rocker arm.

Suspension parts: shock absorber, control arm, engine mount, bearing, etc.

Transmission parts: gear box, gear, shaft, etc.

Steering systems: Steering rack, steering pump, wheel hub, drive shaft

Body parts: hand door, lamp, mirror. Door lock,etc.



# **PACKAGING TO SHOW**





## **CERTIFICA