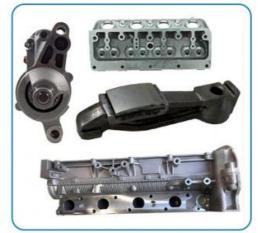

a

• Minimum Order Quantity: Negotiable

Price: \$1,250.00/pieces 1-9 pieces
Packaging Details: Carton box/Pallet /wooden box

• Delivery Time: If we have stock ,we can ship within 3 days ,

the exact delivery time depends on order

quantity

• Payment Terms: L/C, T/T



## **Product Specification**

Product Name: Engine Long Block/ Engine Assembly/Engine

Assy

• OE NO.: ISF2.8 ISF 2.8 QSF2.8 QSF 2.8

Warranty: 12 MonthsCondition: New

Application: FOR Cummins Foton Tunland Aumark View

Thunda

• MOQ: 1 PCS



### More Images











# **PRODUCT SPECIFICATIONS**

Product name Engine Long Block

OEM# ISF2.8 ISF3.8 ISF2.8 ISF 2.8 QSF2.8 QSF 2.8

Car Model FOR Cummins Foton Tunland Aumark View Thunda

Warranty 12 months

Place of Origin China

Packing wooden box

# THE MAIN PRODUCTS













## **COMPANY PROFILE**

Ximeng parts is a professional auto supplier with more than 19 years's experience, we specialized in engine parts for all kinds of cars, and also supply transmission parts, suspension parts and body parts.

We fous on high quality , provide excellet service , devote to be the reliable partner and supplier of our clients .



# **PRODUCT LINES**

Engine parts: Long block, cylinder head, camshaft crankshaft, oil pump,

water pump, starter, alternator, conrod, rocker arm.

Suspension parts: shock absorber, control arm, engine mount, bearing, etc.

Transmission parts: gear box, gear, shaft, etc.

Steering systems: Steering rack, steering pump, wheel hub, drive shaft

Body parts: hand door, lamp, mirror. Door lock,etc.



# **PACKAGING TO SHOW**





## **CERTIFI