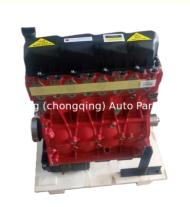

# Original Motor ISF 2.8 QSF2.8 QSF 2.8 Engine Long Block F2.8NS6B FOR Cummins Foton Tunland Aumark View Thunda

## **Product Specification**

Product Name: Engine Long Block/ Engine Assembly/Engine

Assy

• OE NO.: ISF2.8 ISF 2.8 QSF2.8 QSF 2.8

Warranty: 12 MonthsCondition: New

Application: FOR Cummins Foton Tunland Aumark View

# **PRODUCT SPECIFICATIONS**

Product name Engine Long Block

OEM# ISF2.8 ISF3.8 ISF2.8 ISF 2.8 QSF2.8 QSF 2.8

Car Model FOR Cummins Foton Tunland Aumark View Thunda

Warranty 12 months

Place of Origin China

Packing wooden box