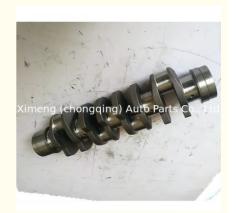

### 4BG1 Engine Crankshaft 8-97112-981-2 8971129812 for ISUZU 4BG1

#### **Product Specification**

Product Name: Crankshaft
OE NO.: 8-97112-981-2

Engine Model: 4BG1Warranty: 1 YearCondition: New

Application: For ISUZU 4BG1
OEM NO: 8971129812

# **PRODUCT SPECIFICATIONS**

Product name Crankshaft

OEM# 8-97112-981-2 8971129812

Engine model 4BG1

Application For ISUZU 4BG1

Place of Origin China

Warranty 12 months