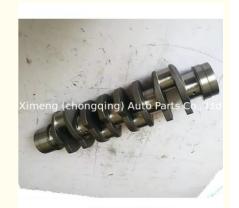

### 4BG1 Engine Crankshaft 8-97112-981-2 8971129812 for ISUZU 4BG1

#### **Product Specification**

Product Name: Crankshaft
OE NO.: 8-97112-981-2

Engine Model: 4BG1Warranty: 1 YearCondition: New

Application: For ISUZU 4BG1
OEM NO: 8971129812

# **PRODUCT SPECIFICATIONS**

Product name Crankshaft

OEM# 8-97112-981-2 8971129812

Engine model 4BG1

Application For ISUZU 4BG1

Place of Origin China

Warranty 12 months