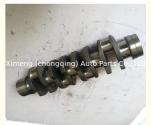

### 4BG1 Engine Crankshaft 8-97112-981-2 8971129812 for ISUZU 4BG1

#### **Product Specification**

Product Name: Crankshaft
OE NO.: 8-97112-981-2

Engine Model: 4BG1Warranty: 1 YearCondition: New

Application: For ISUZU 4BG1
OEM NO: 8971129812

# **PRODUCT SPECIFICATIONS**

Product name Crankshaft

OEM# 8-97112-981-2 8971129812

Engine model 4BG1

Application For ISUZU 4BG1

Place of Origin China

Warranty 12 months