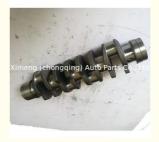

### 4BG1 Engine Crankshaft 8-97112-981-2 8971129812 for ISUZU 4BG1

#### **Product Specification**

Product Name: Crankshaft
OE NO.: 8-97112-981-2

Engine Model: 4BG1Warranty: 1 YearCondition: New

Application: For ISUZU 4BG1
OEM NO: 8971129812

# **PRODUCT SPECIFICATIONS**

Product name Crankshaft

OEM# 8-97112-981-2 8971129812

Engine model 4BG1

Application For ISUZU 4BG1

Place of Origin China

Warranty 12 months