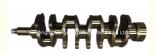

# 4BE1 4BC2 Engine Crankshaft 8-94416-373-2 8944163732 for ISUZU Main shaft

### **Product Specification**

Product Name: Engine CrankshaftOE NO.: 8-94416-373-2

Engine Model: 4BE1Warranty: 1 YearCondition: New

Application: FOR ISUZU 4BE1
OEM NO: 8944163732

## PRODUCT SPECIFICATIONS

Product name Crankshaft

OEM# 8-94416-373-2 8944163732

Engine model 4BE1

Application FOR ISUZU

Place of Origin China

Warranty 12 months