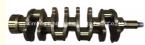

# 4BE1 4BC2 Engine Crankshaft 8-94416-373-2 8944163732 for ISUZU Main shaft

### **Product Specification**

Product Name: Engine CrankshaftOE NO.: 8-94416-373-2

Engine Model: 4BE1Warranty: 1 YearCondition: New

Application: FOR ISUZU 4BE1
OEM NO: 8944163732

## PRODUCT SPECIFICATIONS

Product name Crankshaft

OEM# 8-94416-373-2 8944163732

Engine model 4BE1

Application FOR ISUZU

Place of Origin China

Warranty 12 months