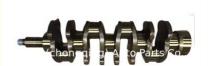

# 4BE1 4BC2 Engine Crankshaft 8-94416-373-2 8944163732 for ISUZU Main shaft

### **Product Specification**

Product Name: Engine CrankshaftOE NO.: 8-94416-373-2

Engine Model: 4BE1Warranty: 1 YearCondition: New

Application: FOR ISUZU 4BE1
OEM NO: 8944163732

## PRODUCT SPECIFICATIONS

Product name Crankshaft

OEM# 8-94416-373-2 8944163732

Engine model 4BE1

Application FOR ISUZU

Place of Origin China

Warranty 12 months