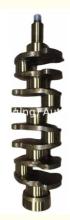

# 4BE1 4BC2 Engine Crankshaft 8-94416-373-2 8944163732 for ISUZU Main shaft

### **Product Specification**

Product Name: Engine CrankshaftOE NO.: 8-94416-373-2

Engine Model: 4BE1Warranty: 1 YearCondition: New

Application: FOR ISUZU 4BE1
OEM NO: 8944163732

## PRODUCT SPECIFICATIONS

Product name Crankshaft

OEM# 8-94416-373-2 8944163732

Engine model 4BE1

Application FOR ISUZU

Place of Origin China

Warranty 12 months