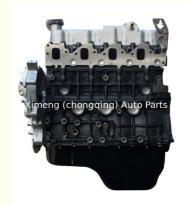

# GW2.8TC-2 Complete motor Engine Assy GW2.8TC Engine Long Block for Great Wall 2.08G1 2.8TC PA4S PA6R GW2.8TC

### **Product Specification**

Product Name: Engine Long Block
OE NO.: GW2.8TC-2 GW2.8TC
Engine Model: GW2.8TC-2 GW2.8TC

Displacement: 2.8LWarranty: 12 MonthsCondition: New

Application: FOR Great Wall PA4S PA6R

## **PRODUCT SPECIFICATIONS**

Product name Engine Long Block

OEM# GW2.8TDI GW2.8TC-2/PA4S PA6R GW2.8TC-2

Car Model FOR Great Wall Sailor PICK UP

Packing method As per customer's requirements

Warranty 12 months