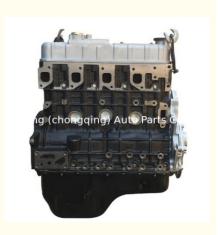

# GW2.8TC-2 Complete motor Engine Assy GW2.8TC Engine Long Block for Great Wall 2.08G1 2.8TC PA4S PA6R GW2.8TC

### **Product Specification**

Product Name: Engine Long Block
OE NO.: GW2.8TC-2 GW2.8TC
Engine Model: GW2.8TC-2 GW2.8TC

Displacement: 2.8LWarranty: 12 MonthsCondition: New

Application: FOR Great Wall PA4S PA6R

## **PRODUCT SPECIFICATIONS**

Product name Engine Long Block

OEM# GW2.8TDI GW2.8TC-2/PA4S PA6R GW2.8TC-2

Car Model FOR Great Wall Sailor PICK UP

Packing method As per customer's requirements

Warranty 12 months