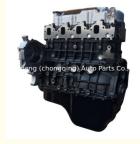

# GW2.8TC-2 Complete motor Engine Assy GW2.8TC Engine Long Block for Great Wall 2.08G1 2.8TC PA4S PA6R GW2.8TC

### **Product Specification**

Product Name: Engine Long Block
OE NO.: GW2.8TC-2 GW2.8TC
Engine Model: GW2.8TC-2 GW2.8TC

Displacement: 2.8LWarranty: 12 MonthsCondition: New

Application: FOR Great Wall PA4S PA6R

## **PRODUCT SPECIFICATIONS**

Product name Engine Long Block

OEM# GW2.8TDI GW2.8TC-2/PA4S PA6R GW2.8TC-2

Car Model FOR Great Wall Sailor PICK UP

Packing method As per customer's requirements

Warranty 12 months