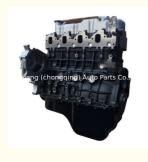

# GW2.8TC-2 Complete motor Engine Assy GW2.8TC Engine Long Block for Great Wall 2.08G1 2.8TC PA4S PA6R GW2.8TC

### **Product Specification**

Product Name: Engine Long Block
OE NO.: GW2.8TC-2 GW2.8TC
Engine Model: GW2.8TC-2 GW2.8TC

Displacement: 2.8LWarranty: 12 MonthsCondition: New

Application: FOR Great Wall PA4S PA6R

## **PRODUCT SPECIFICATIONS**

Product name Engine Long Block

OEM# GW2.8TDI GW2.8TC-2/PA4S PA6R GW2.8TC-2

Car Model FOR Great Wall Sailor PICK UP

Packing method As per customer's requirements

Warranty 12 months