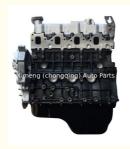

# GW2.8TC-2 Complete motor Engine Assy GW2.8TC Engine Long Block for Great Wall 2.08G1 2.8TC PA4S PA6R GW2.8TC

### **Product Specification**

Product Name: Engine Long Block
OE NO.: GW2.8TC-2 GW2.8TC
Engine Model: GW2.8TC-2 GW2.8TC

Displacement: 2.8LWarranty: 12 MonthsCondition: New

Application: FOR Great Wall PA4S PA6R

## **PRODUCT SPECIFICATIONS**

Product name Engine Long Block

OEM# GW2.8TDI GW2.8TC-2/PA4S PA6R GW2.8TC-2

Car Model FOR Great Wall Sailor PICK UP

Packing method As per customer's requirements

Warranty 12 months