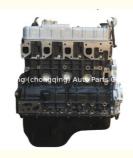

# GW2.8TC-2 Complete motor Engine Assy GW2.8TC Engine Long Block for Great Wall 2.08G1 2.8TC PA4S PA6R GW2.8TC

### **Product Specification**

Product Name: Engine Long Block
OE NO.: GW2.8TC-2 GW2.8TC
Engine Model: GW2.8TC-2 GW2.8TC

Displacement: 2.8LWarranty: 12 MonthsCondition: New

Application: FOR Great Wall PA4S PA6R

## **PRODUCT SPECIFICATIONS**

Product name Engine Long Block

OEM# GW2.8TDI GW2.8TC-2/PA4S PA6R GW2.8TC-2

Car Model FOR Great Wall Sailor PICK UP

Packing method As per customer's requirements

Warranty 12 months