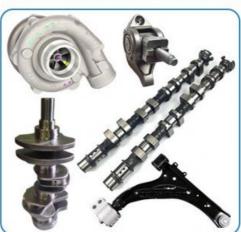

nimum Order Quantity: Negotiable

Price: \$635.00/pieces 1-9 pieces
Packaging Details: Carton box/Pallet /wooden box

• Delivery Time: If we have stock ,we can ship within 3 days ,

the exact delivery time depends on order

quantity

• Payment Terms: L/C, T/T



### **Product Specification**

Product Name: Engine Long Block
OE NO.: GW2.8TC-2 GW2.8TC
Engine Model: GW2.8TC-2 GW2.8TC

Displacement: 2.8LWarranty: 12 MonthsCondition: New

Application: FOR Great Wall PA4S PA6R

• MOQ: 1 PCS



### More Images











## **PRODUCT SPECIFICATIONS**

Product name Engine Long Block

OEM# GW2.8TDI GW2.8TC-2/PA4S PA6R GW2.8TC-2

Car Model FOR Great Wall Sailor PICK UP

Packing method As per customer's requirements

Warranty 12 months

Place of Origin China

MOQ: 1 pc

## THE MAIN PRODUCTS













### **COMPANY PROFILE**

Ximeng parts is a professional auto supplier with more than 19 years's experience, we specialized in engine parts for all kinds of cars, and also supply transmission parts, suspension parts and body parts.

We fous on high quality , provide excellet service , devote to be the reliable partner and supplier of our clients .



## **PRODUCT LINES**

Engine parts: Long block, cylinder head, camshaft crankshaft, oil pump,

water pump, starter, alternator, conrod, rocker arm.

Suspension parts: shock absorber, control arm, engine mount, bearing, etc.

Transmission parts: gear box, gear, shaft, etc.

Steering systems: Steering rack, steering pump, wheel hub, drive shaft

Body parts: hand door, lamp, mirror. Door lock,etc.



## **PACKAGING TO SHOW**





### **CERTIFI