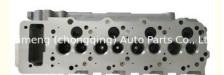

### 4M40/4M40T Cylinder Head ME202620 ME202621 908514 AMC908514 for Mitsubishi Pajero L200 2.8L

#### **Product Specification**

• Product Name: Cylinder Head OE NO.: AMC908514 12 Months · Warranty:

Condition: New

OEM NO: ME202620 ME202621 908514

• Engine Model: 4M40/4M40T For Mitsubishi Application:

# **PRODUCT SPECIFICATIONS**

Product name Cylinder head

OEM# ME202620 ME202621 908514 AMC908514

Engine model 4M40/4M40T

Car Model For MTSUBISHI

Packing method As per customer's requirements

Warranty 12 months