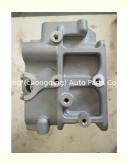

### 4M40/4M40T Cylinder Head ME202620 ME202621 908514 AMC908514 for Mitsubishi Pajero L200 2.8L

#### **Product Specification**

• Product Name: Cylinder Head OE NO.: AMC908514 12 Months · Warranty:

Condition: New

OEM NO: ME202620 ME202621 908514

• Engine Model: 4M40/4M40T For Mitsubishi Application:

# **PRODUCT SPECIFICATIONS**

Product name Cylinder head

OEM# ME202620 ME202621 908514 AMC908514

Engine model 4M40/4M40T

Car Model For MTSUBISHI

Packing method As per customer's requirements

Warranty 12 months