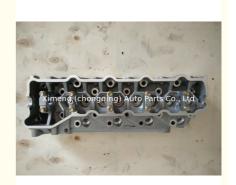

### 4M40/4M40T Cylinder Head ME202620 ME202621 908514 AMC908514 for Mitsubishi Pajero L200 2.8L

#### **Product Specification**

• Product Name: Cylinder Head OE NO.: AMC908514 12 Months · Warranty:

Condition: New

OEM NO: ME202620 ME202621 908514

• Engine Model: 4M40/4M40T For Mitsubishi Application:

# **PRODUCT SPECIFICATIONS**

Product name Cylinder head

OEM# ME202620 ME202621 908514 AMC908514

Engine model 4M40/4M40T

Car Model For MTSUBISHI

Packing method As per customer's requirements

Warranty 12 months