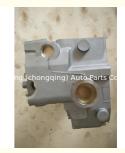

### 4M40/4M40T Cylinder Head ME202620 ME202621 908514 AMC908514 for Mitsubishi Pajero L200 2.8L

#### **Product Specification**

• Product Name: Cylinder Head OE NO.: AMC908514 12 Months · Warranty:

Condition: New

OEM NO: ME202620 ME202621 908514

• Engine Model: 4M40/4M40T For Mitsubishi Application:

# **PRODUCT SPECIFICATIONS**

Product name Cylinder head

OEM# ME202620 ME202621 908514 AMC908514

Engine model 4M40/4M40T

Car Model For MTSUBISHI

Packing method As per customer's requirements

Warranty 12 months