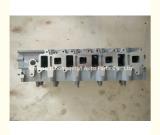

### 4M40/4M40T Cylinder Head ME202620 ME202621 908514 AMC908514 for Mitsubishi Pajero L200 2.8L

#### **Product Specification**

• Product Name: Cylinder Head OE NO.: AMC908514 12 Months · Warranty:

Condition: New

OEM NO: ME202620 ME202621 908514

• Engine Model: 4M40/4M40T For Mitsubishi Application:

# **PRODUCT SPECIFICATIONS**

Product name Cylinder head

OEM# ME202620 ME202621 908514 AMC908514

Engine model 4M40/4M40T

Car Model For MTSUBISHI

Packing method As per customer's requirements

Warranty 12 months