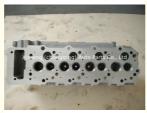

### 4M40/4M40T Cylinder Head ME202620 ME202621 908514 AMC908514 for Mitsubishi Pajero L200 2.8L

#### **Product Specification**

• Product Name: Cylinder Head OE NO.: AMC908514 12 Months · Warranty:

Condition: New

OEM NO: ME202620 ME202621 908514

• Engine Model: 4M40/4M40T For Mitsubishi Application:

# **PRODUCT SPECIFICATIONS**

Product name Cylinder head

OEM# ME202620 ME202621 908514 AMC908514

Engine model 4M40/4M40T

Car Model For MTSUBISHI

Packing method As per customer's requirements

Warranty 12 months