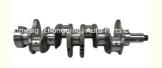

# 4BC2 Engine Crankshaft 5-12310-161-0 5123101610 For Isuzu NKR NPR KT TLD Truck 3.3L

#### **Product Specification**

Product Name: Crankshaft
OE NO.: 5-12310-161-0
Engine Model: 4BC1 4BC2
Warranty: 1 Year
Condition: New

• Application: For Isuzu NKR NPR KT TLD Truck 3.3L

• OEM NO: 5123101610

# **PRODUCT SPECIFICATIONS**

Product name Crankshaft

OEM# 5-12310-161-0 5123101610

Engine model 4BC1 4BC2

Application For isuzu NKR NPR KT TLD Truck 3.3L

Place of Origin China

Warranty 12 months