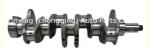

# 4BC2 Engine Crankshaft 5-12310-161-0 5123101610 For Isuzu NKR NPR KT TLD Truck 3.3L

#### **Product Specification**

Product Name: Crankshaft
OE NO.: 5-12310-161-0
Engine Model: 4BC1 4BC2
Warranty: 1 Year
Condition: New

• Application: For Isuzu NKR NPR KT TLD Truck 3.3L

• OEM NO: 5123101610

# **PRODUCT SPECIFICATIONS**

Product name Crankshaft

OEM# 5-12310-161-0 5123101610

Engine model 4BC1 4BC2

Application For isuzu NKR NPR KT TLD Truck 3.3L

Place of Origin China

Warranty 12 months