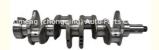

# 4BC2 Engine Crankshaft 5-12310-161-0 5123101610 For Isuzu NKR NPR KT TLD Truck 3.3L

#### **Product Specification**

Product Name: Crankshaft
OE NO.: 5-12310-161-0
Engine Model: 4BC1 4BC2
Warranty: 1 Year
Condition: New

• Application: For Isuzu NKR NPR KT TLD Truck 3.3L

• OEM NO: 5123101610

# **PRODUCT SPECIFICATIONS**

Product name Crankshaft

OEM# 5-12310-161-0 5123101610

Engine model 4BC1 4BC2

Application For isuzu NKR NPR KT TLD Truck 3.3L

Place of Origin China

Warranty 12 months