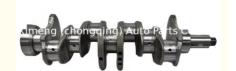

# 4BC2 Engine Crankshaft 5-12310-161-0 5123101610 For Isuzu NKR NPR KT TLD Truck 3.3L

#### **Product Specification**

Product Name: Crankshaft
OE NO.: 5-12310-161-0
Engine Model: 4BC1 4BC2
Warranty: 1 Year
Condition: New

• Application: For Isuzu NKR NPR KT TLD Truck 3.3L

• OEM NO: 5123101610

# **PRODUCT SPECIFICATIONS**

Product name Crankshaft

OEM# 5-12310-161-0 5123101610

Engine model 4BC1 4BC2

Application For isuzu NKR NPR KT TLD Truck 3.3L

Place of Origin China

Warranty 12 months