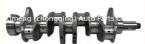

# 4BC2 Engine Crankshaft 5-12310-161-0 5123101610 For Isuzu NKR NPR KT TLD Truck 3.3L

#### **Product Specification**

Product Name: Crankshaft
OE NO.: 5-12310-161-0
Engine Model: 4BC1 4BC2
Warranty: 1 Year
Condition: New

• Application: For Isuzu NKR NPR KT TLD Truck 3.3L

• OEM NO: 5123101610

# **PRODUCT SPECIFICATIONS**

Product name Crankshaft

OEM# 5-12310-161-0 5123101610

Engine model 4BC1 4BC2

Application For isuzu NKR NPR KT TLD Truck 3.3L

Place of Origin China

Warranty 12 months