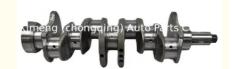

# 4BC2 Engine Crankshaft 5-12310-161-0 5123101610 For Isuzu NKR NPR KT TLD Truck 3.3L

#### **Product Specification**

Product Name: Crankshaft
OE NO.: 5-12310-161-0
Engine Model: 4BC1 4BC2
Warranty: 1 Year
Condition: New

• Application: For Isuzu NKR NPR KT TLD Truck 3.3L

• OEM NO: 5123101610

# **PRODUCT SPECIFICATIONS**

Product name Crankshaft

OEM# 5-12310-161-0 5123101610

Engine model 4BC1 4BC2

Application For isuzu NKR NPR KT TLD Truck 3.3L

Place of Origin China

Warranty 12 months