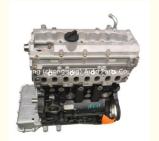

# 4D20 GW4D20 Complete Motor Engine Assy 4D20 Long Block 4D20 for Great Wall Wingle 5 Haval H5 2.0

### **Product Specification**

Product Name: Engine Long Block/ Engine Assembly

OEM NO: 4D20 GW4D20Warranty: 12 MonthsCondition: New

• Application: For Great Wall Wingle 5 Haval H5

## **PRODUCT SPECIFICATIONS**

Product name Engine Long Block

OEM# 4D20 GW4D20

Car Model For Great Wall Wingle 5 Haval H5

Warranty 12 months

Place of Origin China