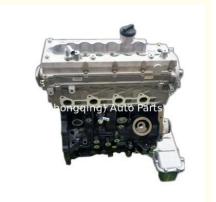

# 4D20 GW4D20 Complete Motor Engine Assy 4D20 Long Block 4D20 for Great Wall Wingle 5 Haval H5 2.0

### **Product Specification**

Product Name: Engine Long Block/ Engine Assembly

OEM NO: 4D20 GW4D20Warranty: 12 MonthsCondition: New

• Application: For Great Wall Wingle 5 Haval H5

## **PRODUCT SPECIFICATIONS**

Product name Engine Long Block

OEM# 4D20 GW4D20

Car Model For Great Wall Wingle 5 Haval H5

Warranty 12 months

Place of Origin China