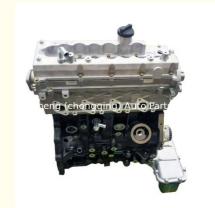

# 4D20 GW4D20 Complete Motor Engine Assy 4D20 Long Block 4D20 for Great Wall Wingle 5 Haval H5 2.0

### **Product Specification**

Product Name: Engine Long Block/ Engine Assembly

OEM NO: 4D20 GW4D20Warranty: 12 MonthsCondition: New

• Application: For Great Wall Wingle 5 Haval H5

## **PRODUCT SPECIFICATIONS**

Product name Engine Long Block

OEM# 4D20 GW4D20

Car Model For Great Wall Wingle 5 Haval H5

Warranty 12 months

Place of Origin China