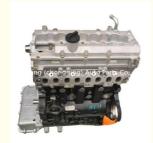

# 4D20 GW4D20 Complete Motor Engine Assy 4D20 Long Block 4D20 for Great Wall Wingle 5 Haval H5 2.0

### **Product Specification**

Product Name: Engine Long Block/ Engine Assembly

OEM NO: 4D20 GW4D20Warranty: 12 MonthsCondition: New

• Application: For Great Wall Wingle 5 Haval H5

## **PRODUCT SPECIFICATIONS**

Product name Engine Long Block

OEM# 4D20 GW4D20

Car Model For Great Wall Wingle 5 Haval H5

Warranty 12 months

Place of Origin China