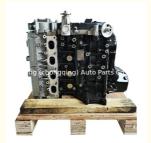

# 4D20 GW4D20 Complete Motor Engine Assy 4D20 Long Block 4D20 for Great Wall Wingle 5 Haval H5 2.0

### **Product Specification**

Product Name: Engine Long Block/ Engine Assembly

OEM NO: 4D20 GW4D20Warranty: 12 MonthsCondition: New

• Application: For Great Wall Wingle 5 Haval H5

## **PRODUCT SPECIFICATIONS**

Product name Engine Long Block

OEM# 4D20 GW4D20

Car Model For Great Wall Wingle 5 Haval H5

Warranty 12 months

Place of Origin China