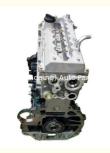

# 4D20 GW4D20 Complete Motor Engine Assy 4D20 Long Block 4D20 for Great Wall Wingle 5 Haval H5 2.0

### **Product Specification**

Product Name: Engine Long Block/ Engine Assembly

OEM NO: 4D20 GW4D20Warranty: 12 MonthsCondition: New

• Application: For Great Wall Wingle 5 Haval H5

## **PRODUCT SPECIFICATIONS**

Product name Engine Long Block

OEM# 4D20 GW4D20

Car Model For Great Wall Wingle 5 Haval H5

Warranty 12 months

Place of Origin China