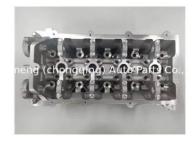

### SQR481FA SQR481FD SQR481F SQR481H SQR481FC Cylinder Head 481F-CA8016A017 for CHERY, EASTAR 2.4L/ TIGGO 2.0L

gqing) Auto Parts

s Cg (ch

### **Product Specification**

- Product Name:
- OE NO.:
- Engine Model:
- Warranty:
- Condition:
- OEM NO:
- Application:
- Cylinder Head 481F-CA8016A017 SQR481F 1YEAR New 481F-CA8016A017
- For CHERY , EASTAR 2.4L/ TIGGO 2.0L

# **PRODUCT SPECIFICATIONS**

| Product name    | Cylinder head                                        |
|-----------------|------------------------------------------------------|
| OEM#            | 481F-CA8016A017 481F CA8016A017                      |
| Engine model    | SQR481 SQR481FA SQR481FD SQR481F SQR481H<br>SQR481FC |
| Car Model       | For CHERY, EASTAR 2.4L/ TIGGO 2.0L                   |
| Packing method  | As per customer's requirements                       |
| Warranty        | 12 months                                            |
| Place of Origin | China                                                |