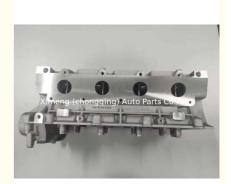

### SQR481FA SQR481FD SQR481F SQR481H SQR481FC Cylinder Head 481F-CA8016A017 for CHERY, EASTAR 2.4L/ TIGGO 2.0L

gqing) Auto Parts

s Cg (ch

### **Product Specification**

- Product Name:
- OE NO.:
- Engine Model:
- Warranty:
- Condition:
- OEM NO:
- Application:
- Cylinder Head 481F-CA8016A017 SQR481F 1YEAR New 481F-CA8016A017
- For CHERY , EASTAR 2.4L/ TIGGO 2.0L

# **PRODUCT SPECIFICATIONS**

| Product name    | Cylinder head                                        |
|-----------------|------------------------------------------------------|
| OEM#            | 481F-CA8016A017 481F CA8016A017                      |
| Engine model    | SQR481 SQR481FA SQR481FD SQR481F SQR481H<br>SQR481FC |
| Car Model       | For CHERY, EASTAR 2.4L/ TIGGO 2.0L                   |
| Packing method  | As per customer's requirements                       |
| Warranty        | 12 months                                            |
| Place of Origin | China                                                |