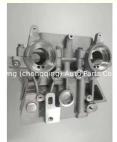

Chongqing, China

\$175.00/pieces 1-99 pieces

Carton box or Wooden box or Pallet

SQR481F

### SQR481FA SQR481FD SQR481F SQR481H SQR481FC Cylinder Head 481F-CA8016A017 for CHERY, EASTAR 2.4L/ TIGGO 2.0L

gqing) Auto Parts

s Cg (ch

#### **Basic Information**

- Place of Origin:
- Model Number:
- Minimum Order Quantity: Negotiable
- Price: Packaging Details:
- Delivery Time: If we have stock ,we can ship within 3 days , the exact delivery time depends on order quantity

L/C T/T

Payment Terms:



### **Product Specification**

- Product Name:
- OE NO.:
- Engine Model:
- Warranty:
- Condition:
- OEM NO:
- Application:
- Cylinder Head 481F-CA8016A017 SQR481F 1YEAR New 481F-CA8016A017
- For CHERY , EASTAR 2.4L/ TIGGO 2.0L



#### More Images









### **Product Description**



# **PRODUCT SPECIFICATIONS**

| Product name    | Cylinder head                                        |
|-----------------|------------------------------------------------------|
| OEM#            | 481F-CA8016A017 481F CA8016A017                      |
| Engine model    | SQR481 SQR481FA SQR481FD SQR481F SQR481H<br>SQR481FC |
| Car Model       | For CHERY, EASTAR 2.4L/ TIGGO 2.0L                   |
| Packing method  | As per customer's requirements                       |
| Warranty        | 12 months                                            |
| Place of Origin | China                                                |





## **COMPANY PROFILE**

Ximeng parts is a professional auto supplier with more than 19 years's experience , we specialized in engine