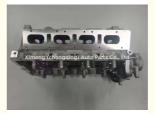

### SQR481FA SQR481FD SQR481F SQR481H SQR481FC Cylinder Head 481F-CA8016A017 for CHERY, EASTAR 2.4L/ TIGGO 2.0L

gqing) Auto Parts

s Cg (ch

### **Product Specification**

- Product Name:
- OE NO.:
- Engine Model:
- Warranty:
- Condition:
- OEM NO:
- Application:
- Cylinder Head 481F-CA8016A017 SQR481F 1YEAR New 481F-CA8016A017
- For CHERY , EASTAR 2.4L/ TIGGO 2.0L

# **PRODUCT SPECIFICATIONS**

| Product name    | Cylinder head                                        |
|-----------------|------------------------------------------------------|
| OEM#            | 481F-CA8016A017 481F CA8016A017                      |
| Engine model    | SQR481 SQR481FA SQR481FD SQR481F SQR481H<br>SQR481FC |
| Car Model       | For CHERY, EASTAR 2.4L/ TIGGO 2.0L                   |
| Packing method  | As per customer's requirements                       |
| Warranty        | 12 months                                            |
| Place of Origin | China                                                |