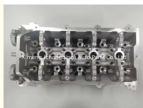

### SQR481FA SQR481FD SQR481F SQR481H SQR481FC Cylinder Head 481F-CA8016A017 for CHERY, EASTAR 2.4L/ TIGGO 2.0L

gqing) Auto Parts

s Cg (ch

### **Product Specification**

- Product Name:
- OE NO.:
- Engine Model:
- Warranty:
- Condition:
- OEM NO:
- Application:
- Cylinder Head 481F-CA8016A017 SQR481F 1YEAR New 481F-CA8016A017
- For CHERY , EASTAR 2.4L/ TIGGO 2.0L

# **PRODUCT SPECIFICATIONS**

| Product name    | Cylinder head                                        |
|-----------------|------------------------------------------------------|
| OEM#            | 481F-CA8016A017 481F CA8016A017                      |
| Engine model    | SQR481 SQR481FA SQR481FD SQR481F SQR481H<br>SQR481FC |
| Car Model       | For CHERY, EASTAR 2.4L/ TIGGO 2.0L                   |
| Packing method  | As per customer's requirements                       |
| Warranty        | 12 months                                            |
| Place of Origin | China                                                |