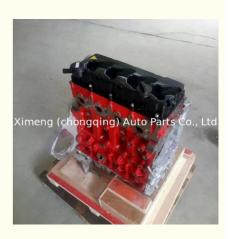

# Original Motor 4DE1 Engine Assy Complete Engine Long Block 4DE1-1D for JAC HFC4DE1-1D Euro 5 Heavy Duty Engine 2.7L

### **Product Specification**

Product Name: Engine Long Block/ Engine Assembly /Motor

Engine

• OE NO.: 4DE1-1D 4DE11D HFC4DE1-1D

Displacement: 2.7LWarranty: 12 Months

Condition:
New

Application: For JAC HFC Heavy Duty Engine Light Truck

## **PRODUCT SPECIFICATIONS**

Product name Engine Long Block

OEM# 4DE1-1D HFC4DE1-1D

Car Model For JAC HFC Heavy Duty Engine Light Truck

Packing method As per customer's requirements

Warranty 12 months

Place of Origin China