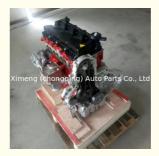

# Original Motor 4DE1 Engine Assy Complete Engine Long Block 4DE1-1D for JAC HFC4DE1-1D Euro 5 Heavy Duty Engine 2.7L

### **Product Specification**

Product Name: Engine Long Block/ Engine Assembly /Motor

Engine

• OE NO.: 4DE1-1D 4DE11D HFC4DE1-1D

Displacement: 2.7LWarranty: 12 Months

Condition:
New

Application: For JAC HFC Heavy Duty Engine Light Truck

## **PRODUCT SPECIFICATIONS**

Product name Engine Long Block

OEM# 4DE1-1D HFC4DE1-1D

Car Model For JAC HFC Heavy Duty Engine Light Truck

Packing method As per customer's requirements

Warranty 12 months

Place of Origin China