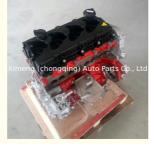

# Original Motor 4DE1 Engine Assy Complete Engine Long Block 4DE1-1D for JAC HFC4DE1-1D Euro 5 Heavy Duty Engine 2.7L

### **Product Specification**

Product Name: Engine Long Block/ Engine Assembly /Motor

Engine

• OE NO.: 4DE1-1D 4DE11D HFC4DE1-1D

Displacement: 2.7LWarranty: 12 Months

Condition:
New

Application: For JAC HFC Heavy Duty Engine Light Truck

## **PRODUCT SPECIFICATIONS**

Product name Engine Long Block

OEM# 4DE1-1D HFC4DE1-1D

Car Model For JAC HFC Heavy Duty Engine Light Truck

Packing method As per customer's requirements

Warranty 12 months

Place of Origin China