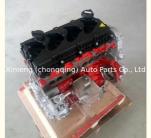

# Original Motor 4DE1 Engine Assy Complete Engine Long Block 4DE1-1D for JAC HFC4DE1-1D Euro 5 Heavy Duty Engine 2.7L

### **Product Specification**

Product Name: Engine Long Block/ Engine Assembly /Motor

Engine

• OE NO.: 4DE1-1D 4DE11D HFC4DE1-1D

Displacement: 2.7LWarranty: 12 Months

Condition:
New

Application: For JAC HFC Heavy Duty Engine Light Truck

## **PRODUCT SPECIFICATIONS**

Product name Engine Long Block

OEM# 4DE1-1D HFC4DE1-1D

Car Model For JAC HFC Heavy Duty Engine Light Truck

Packing method As per customer's requirements

Warranty 12 months

Place of Origin China