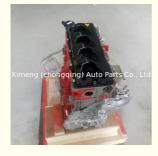

# Original Motor 4DE1 Engine Assy Complete Engine Long Block 4DE1-1D for JAC HFC4DE1-1D Euro 5 Heavy Duty Engine 2.7L

### **Product Specification**

Product Name: Engine Long Block/ Engine Assembly /Motor

Engine

• OE NO.: 4DE1-1D 4DE11D HFC4DE1-1D

Displacement: 2.7LWarranty: 12 Months

Condition:
New

Application: For JAC HFC Heavy Duty Engine Light Truck

## **PRODUCT SPECIFICATIONS**

Product name Engine Long Block

OEM# 4DE1-1D HFC4DE1-1D

Car Model For JAC HFC Heavy Duty Engine Light Truck

Packing method As per customer's requirements

Warranty 12 months

Place of Origin China