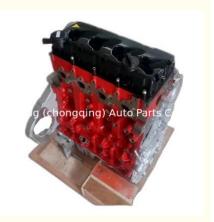

# Original Motor 4DE1 Engine Assy Complete Engine Long Block 4DE1-1D for JAC HFC4DE1-1D Euro 5 Heavy Duty Engine 2.7L

### **Product Specification**

Product Name: Engine Long Block/ Engine Assembly /Motor

Engine

• OE NO.: 4DE1-1D 4DE11D HFC4DE1-1D

Displacement: 2.7LWarranty: 12 Months

Condition:
New

Application: For JAC HFC Heavy Duty Engine Light Truck

## **PRODUCT SPECIFICATIONS**

Product name Engine Long Block

OEM# 4DE1-1D HFC4DE1-1D

Car Model For JAC HFC Heavy Duty Engine Light Truck

Packing method As per customer's requirements

Warranty 12 months

Place of Origin China