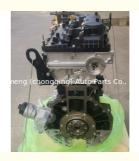

# 4KH1 Engine Motor 4KH1 Long Block 4KH1 3.0L For Isuzu 4KH1-TC 4KH1-TC1 4KH1CN5LS 4KH1CN5LS

## **Product Specification**

Product Name: Engine Long Block/ Engine Assembly

• OEM NO: 4KH1

• Type: Diesel Engine

Displacement: 3.0L
Condition: New
Warranty: 12 Months
Application: For Isuzu 3.0
MOQ: 1 PCS

# **PRODUCT SPECIFICATIONS**

Product name Engine Long Block

OEM# 4KH1

Car Model For Isuzu

Warranty 12 months

Place of Origin China