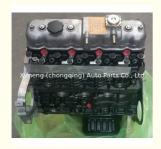

# 4KH1 Engine Motor 4KH1 Long Block 4KH1 3.0L For Isuzu 4KH1-TC 4KH1-TC1 4KH1CN5LS 4KH1CN5LS

## **Product Specification**

Product Name: Engine Long Block/ Engine Assembly

• OEM NO: 4KH1

• Type: Diesel Engine

Displacement: 3.0L
Condition: New
Warranty: 12 Months
Application: For Isuzu 3.0
MOQ: 1 PCS

# **PRODUCT SPECIFICATIONS**

Product name Engine Long Block

OEM# 4KH1

Car Model For Isuzu

Warranty 12 months

Place of Origin China