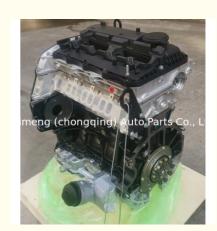

# 4KH1 Engine Motor 4KH1 Long Block 4KH1 3.0L For Isuzu 4KH1-TC 4KH1-TC1 4KH1CN5LS 4KH1CN5LS

## **Product Specification**

Product Name: Engine Long Block/ Engine Assembly

• OEM NO: 4KH1

• Type: Diesel Engine

Displacement: 3.0L
Condition: New
Warranty: 12 Months
Application: For Isuzu 3.0
MOQ: 1 PCS

# **PRODUCT SPECIFICATIONS**

Product name Engine Long Block

OEM# 4KH1

Car Model For Isuzu

Warranty 12 months

Place of Origin China