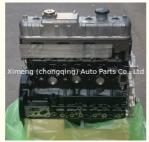

# 4KH1 Engine Motor 4KH1 Long Block 4KH1 3.0L For Isuzu 4KH1-TC 4KH1-TC1 4KH1CN5LS 4KH1CN5LS

## **Product Specification**

Product Name: Engine Long Block/ Engine Assembly

• OEM NO: 4KH1

• Type: Diesel Engine

Displacement: 3.0L
Condition: New
Warranty: 12 Months
Application: For Isuzu 3.0
MOQ: 1 PCS

# **PRODUCT SPECIFICATIONS**

Product name Engine Long Block

OEM# 4KH1

Car Model For Isuzu

Warranty 12 months

Place of Origin China