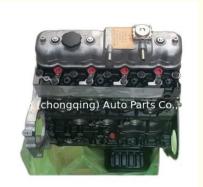

# 4KH1 Engine Motor 4KH1 Long Block 4KH1 3.0L For Isuzu 4KH1-TC 4KH1-TC1 4KH1CN5LS 4KH1CN5LS

## **Product Specification**

Product Name: Engine Long Block/ Engine Assembly

• OEM NO: 4KH1

• Type: Diesel Engine

Displacement: 3.0L
Condition: New
Warranty: 12 Months
Application: For Isuzu 3.0
MOQ: 1 PCS

# **PRODUCT SPECIFICATIONS**

Product name Engine Long Block

OEM# 4KH1

Car Model For Isuzu

Warranty 12 months

Place of Origin China