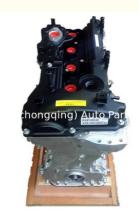

# Motor Engine Long block G4KF Complete Engine Assembly for HYUNDAI 2.0 CRDi Genesis Coupe 2.0T MFI GDI

### **Product Specification**

Product Name: Engine Assembly

OE NO.: G4KF
Engine Model: G4KF
Condition: New
Warranty: 12 Months

• Application: For HYUNDAI 2.0 CRDi Genesis Coupe 2.0T

## **PRODUCT SPECIFICATIONS**

Product name Engine long block

OEM# G4KF

Engine model For HYUNDAI 2.0 CRDi

Car Model For HYUNDAI 2.0 CRDi Genesis Coupe 2.0T

Warranty 1 year