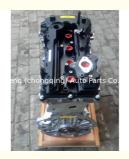

# Motor Engine Long block G4KF Complete Engine Assembly for HYUNDAI 2.0 CRDi Genesis Coupe 2.0T MFI GDI

### **Product Specification**

Product Name: Engine Assembly

OE NO.: G4KF
Engine Model: G4KF
Condition: New
Warranty: 12 Months

• Application: For HYUNDAI 2.0 CRDi Genesis Coupe 2.0T

## **PRODUCT SPECIFICATIONS**

Product name Engine long block

OEM# G4KF

Engine model For HYUNDAI 2.0 CRDi

Car Model For HYUNDAI 2.0 CRDi Genesis Coupe 2.0T

Warranty 1 year