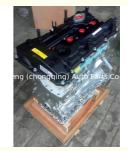

# Motor Engine Long block G4KF Complete Engine Assembly for HYUNDAI 2.0 CRDi Genesis Coupe 2.0T MFI GDI

### **Product Specification**

Product Name: Engine Assembly

OE NO.: G4KF
Engine Model: G4KF
Condition: New
Warranty: 12 Months

• Application: For HYUNDAI 2.0 CRDi Genesis Coupe 2.0T

## **PRODUCT SPECIFICATIONS**

Product name Engine long block

OEM# G4KF

Engine model For HYUNDAI 2.0 CRDi

Car Model For HYUNDAI 2.0 CRDi Genesis Coupe 2.0T

Warranty 1 year