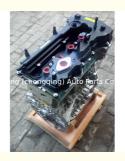

# Motor Engine Long block G4KF Complete Engine Assembly for HYUNDAI 2.0 CRDi Genesis Coupe 2.0T MFI GDI

### **Product Specification**

Product Name: Engine Assembly

OE NO.: G4KF
Engine Model: G4KF
Condition: New
Warranty: 12 Months

• Application: For HYUNDAI 2.0 CRDi Genesis Coupe 2.0T

## **PRODUCT SPECIFICATIONS**

Product name Engine long block

OEM# G4KF

Engine model For HYUNDAI 2.0 CRDi

Car Model For HYUNDAI 2.0 CRDi Genesis Coupe 2.0T

Warranty 1 year