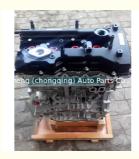

# Motor Engine Long block G4KF Complete Engine Assembly for HYUNDAI 2.0 CRDi Genesis Coupe 2.0T MFI GDI

### **Product Specification**

Product Name: Engine Assembly

OE NO.: G4KF
Engine Model: G4KF
Condition: New
Warranty: 12 Months

• Application: For HYUNDAI 2.0 CRDi Genesis Coupe 2.0T

## **PRODUCT SPECIFICATIONS**

Product name Engine long block

OEM# G4KF

Engine model For HYUNDAI 2.0 CRDi

Car Model For HYUNDAI 2.0 CRDi Genesis Coupe 2.0T

Warranty 1 year