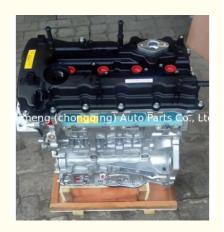

# Motor Engine Long block G4KF Complete Engine Assembly for HYUNDAI 2.0 CRDi Genesis Coupe 2.0T MFI GDI

### **Product Specification**

Product Name: Engine Assembly

OE NO.: G4KF
Engine Model: G4KF
Condition: New
Warranty: 12 Months

• Application: For HYUNDAI 2.0 CRDi Genesis Coupe 2.0T

## **PRODUCT SPECIFICATIONS**

Product name Engine long block

OEM# G4KF

Engine model For HYUNDAI 2.0 CRDi

Car Model For HYUNDAI 2.0 CRDi Genesis Coupe 2.0T

Warranty 1 year