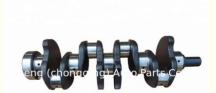

### EH700 Engine Crankshaft 13411-1291 134111291 13411 1291 for HINO

#### **Product Specification**

• Product Name: Crankshaft 13411-1291 • OE NO.: EH700 • Engine Model:

For HINO EH700 · Application:

· Condition: New • Warranty: 1 Year • OEM NO: 134111291

# **PRODUCT SPECIFICATIONS**

Product name Crankshaft

OEM# 13411-1291

Engine model EH700

Application For HINO EH700

Place of Origin China

Warranty 12 months