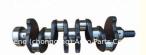

### EH700 Engine Crankshaft 13411-1291 134111291 13411 1291 for HINO

#### **Product Specification**

• Product Name: Crankshaft 13411-1291 • OE NO.: EH700 • Engine Model:

For HINO EH700 · Application:

· Condition: New • Warranty: 1 Year • OEM NO: 134111291

# **PRODUCT SPECIFICATIONS**

Product name Crankshaft

OEM# 13411-1291

Engine model EH700

Application For HINO EH700

Place of Origin China

Warranty 12 months