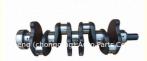

### EH700 Engine Crankshaft 13411-1291 134111291 13411 1291 for HINO

#### **Product Specification**

• Product Name: Crankshaft 13411-1291 • OE NO.: EH700 • Engine Model:

For HINO EH700 · Application:

· Condition: New • Warranty: 1 Year • OEM NO: 134111291

# **PRODUCT SPECIFICATIONS**

Product name Crankshaft

OEM# 13411-1291

Engine model EH700

Application For HINO EH700

Place of Origin China

Warranty 12 months