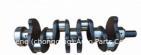

### EH700 Engine Crankshaft 13411-1291 134111291 13411 1291 for HINO

#### **Product Specification**

• Product Name: Crankshaft 13411-1291 • OE NO.: EH700 • Engine Model:

For HINO EH700 · Application:

· Condition: New • Warranty: 1 Year • OEM NO: 134111291

# **PRODUCT SPECIFICATIONS**

Product name Crankshaft

OEM# 13411-1291

Engine model EH700

Application For HINO EH700

Place of Origin China

Warranty 12 months