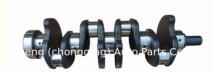

### EH700 Engine Crankshaft 13411-1291 134111291 13411 1291 for HINO

#### **Product Specification**

• Product Name: Crankshaft 13411-1291 • OE NO.: EH700 • Engine Model:

For HINO EH700 · Application:

· Condition: New • Warranty: 1 Year • OEM NO: 134111291

# **PRODUCT SPECIFICATIONS**

Product name Crankshaft

OEM# 13411-1291

Engine model EH700

Application For HINO EH700

Place of Origin China

Warranty 12 months