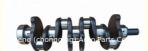

### EH700 Engine Crankshaft 13411-1291 134111291 13411 1291 for HINO

#### **Product Specification**

• Product Name: Crankshaft 13411-1291 • OE NO.: EH700 • Engine Model:

For HINO EH700 · Application:

· Condition: New • Warranty: 1 Year • OEM NO: 134111291

# **PRODUCT SPECIFICATIONS**

Product name Crankshaft

OEM# 13411-1291

Engine model EH700

Application For HINO EH700

Place of Origin China

Warranty 12 months