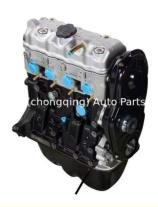

# Complete motor SJ410 Complete Engine long bloc 465 F10A Engine Assembly for Suzuki/Changan

### **Product Specification**

- Product Name:
- Engine Model:
- Condition:
- Warranty:
- Application:

| Engine Assembly/ Engine Long Block |
|------------------------------------|
| 465Q F10A SJ410                    |
| New                                |
| 1 YEAR                             |
| For Suzuki/Changan                 |

#### Product name

Engine long block

Engine model

Car Model

Warranty

SJ410 465 F10A

For suzuki/changan

1 year