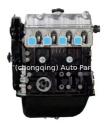

# Complete motor SJ410 Complete Engine long bloc 465 F10A Engine Assembly for Suzuki/Changan

### **Product Specification**

- Product Name:
- Engine Model:
- Condition:
- Warranty:
- Application:

| Engine Assembly/ Engine Long Block |
|------------------------------------|
| 465Q F10A SJ410                    |
| New                                |
| 1 YEAR                             |
| For Suzuki/Changan                 |

#### Product name

Engine long block

Engine model

Car Model

Warranty

SJ410 465 F10A

For suzuki/changan

1 year