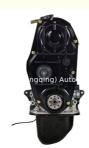

# Complete motor SJ410 Complete Engine long bloc 465 F10A Engine Assembly for Suzuki/Changan

### **Product Specification**

- Product Name:
- Engine Model:
- Condition:
- Warranty:
- Application:

| Engine Assembly/ Engine Long Block |
|------------------------------------|
| 465Q F10A SJ410                    |
| New                                |
| 1 YEAR                             |
| For Suzuki/Changan                 |

#### Product name

Engine long block

Engine model

Car Model

Warranty

SJ410 465 F10A

For suzuki/changan

1 year