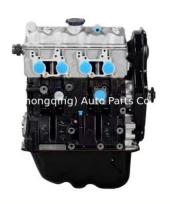

# Complete motor SJ410 Complete Engine long bloc 465 F10A Engine Assembly for Suzuki/Changan

### **Product Specification**

- Product Name:
- Engine Model:
- Condition:
- Warranty:
- Application:

| Engine Assembly/ Engine Long Block |
|------------------------------------|
| 465Q F10A SJ410                    |
| New                                |
| 1 YEAR                             |
| For Suzuki/Changan                 |

#### Product name

Engine long block

Engine model

Car Model

Warranty

SJ410 465 F10A

For suzuki/changan

1 year