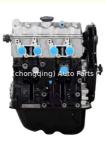

# Complete motor SJ410 Complete Engine long bloc 465 F10A Engine Assembly for Suzuki/Changan

### **Product Specification**

- Product Name:
- Engine Model:
- Condition:
- Warranty:
- Application:

| Engine Assembly/ Engine Long Block |
|------------------------------------|
| 465Q F10A SJ410                    |
| New                                |
| 1 YEAR                             |
| For Suzuki/Changan                 |

#### Product name

Engine long block

Engine model

Car Model

Warranty

SJ410 465 F10A

For suzuki/changan

1 year