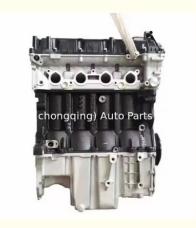

# 15S4C 15S4U 13S4F 154E4 MG3 MG5 Long Block Engine for ZOTYE T600 DMX7 1.5 1.8T 1.4

### **Product Specification**

Product Name: Engine Assembly/ Engine Long Block/Engine

Assy

Condition: New Warranty: 1 YEAR

• Engine Model: 15S4C 15S4U 13S4F 154E4 MG3 MG5

• Application: For ZOTYE T600

## **PRODUCT SPECIFICATIONS**

Product name Engine long block

OEM# 15S4G 15S4U 15S4U 13S4F 154E4

Engine model ZOTYE T600

Car Model For ZOTYE T600

Warranty 1 year

Place of Origin China