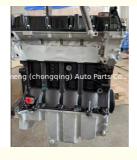

# 15S4C 15S4U 13S4F 154E4 MG3 MG5 Long Block Engine for ZOTYE T600 DMX7 1.5 1.8T 1.4

### **Product Specification**

Product Name: Engine Assembly/ Engine Long Block/Engine

Assy

Condition: New Warranty: 1 YEAR

• Engine Model: 15S4C 15S4U 13S4F 154E4 MG3 MG5

• Application: For ZOTYE T600

## **PRODUCT SPECIFICATIONS**

Product name Engine long block

OEM# 15S4G 15S4U 15S4U 13S4F 154E4

Engine model ZOTYE T600

Car Model For ZOTYE T600

Warranty 1 year

Place of Origin China