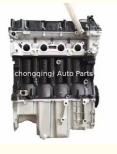

# 15S4C 15S4U 13S4F 154E4 MG3 MG5 Long Block Engine for ZOTYE T600 DMX7 1.5 1.8T 1.4

### **Product Specification**

Product Name: Engine Assembly/ Engine Long Block/Engine

Assy

Condition: New Warranty: 1 YEAR

• Engine Model: 15S4C 15S4U 13S4F 154E4 MG3 MG5

• Application: For ZOTYE T600

## **PRODUCT SPECIFICATIONS**

Product name Engine long block

OEM# 15S4G 15S4U 15S4U 13S4F 154E4

Engine model ZOTYE T600

Car Model For ZOTYE T600

Warranty 1 year

Place of Origin China