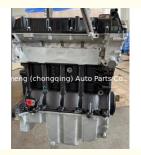

# 15S4C 15S4U 13S4F 154E4 MG3 MG5 Long Block Engine for ZOTYE T600 DMX7 1.5 1.8T 1.4

#### **Basic Information**

Place of Origin: CHOINGQINGMinimum Order Quantity: Negotiable

Price: \$800.00/pieces 1-49 pieces
Packaging Details: Carton box/Pallet /wooden box

• Delivery Time: If we have stock ,we can ship within 3 days ,

the exact delivery time depends on order

quantity

• Payment Terms: L/C, T/T



### **Product Specification**

Product Name: Engine Assembly/ Engine Long Block/Engine

Assy

Condition: New Warranty: 1 YEAR

• Engine Model: 15S4C 15S4U 13S4F 154E4 MG3 MG5

• Application: For ZOTYE T600



### More Images











## **PRODUCT SPECIFICATIONS**

Product name Engine long block

OEM# 15S4G 15S4U 15S4U 13S4F 154E4

Engine model ZOTYE T600

Car Model For ZOTYE T600

Warranty 1 year

Place of Origin China

## THE MAIN PRODUCTS













### **COMPANY PROFILE**

Ximeng parts is a professional auto supplier with more than 19 years's experience, we specialized in engine parts for all kinds of cars, and also supply transmission parts, suspension parts and body parts.

We fous on high quality , provide excellet service , devote to be the reliable partner and supplier of our clients .



## **PRODUCT LINES**

Engine parts: Long block, cylinder head, camshaft crankshaft, oil pump,

water pump, starter, alternator, conrod, rocker arm.

Suspension parts: shock absorber, control arm, engine mount, bearing, e