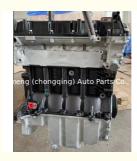

# 15S4C 15S4U 13S4F 154E4 MG3 MG5 Long Block Engine for ZOTYE T600 DMX7 1.5 1.8T 1.4

### **Product Specification**

Product Name: Engine Assembly/ Engine Long Block/Engine

Assy

Condition: New Warranty: 1 YEAR

• Engine Model: 15S4C 15S4U 13S4F 154E4 MG3 MG5

• Application: For ZOTYE T600

## **PRODUCT SPECIFICATIONS**

Product name Engine long block

OEM# 15S4G 15S4U 15S4U 13S4F 154E4

Engine model ZOTYE T600

Car Model For ZOTYE T600

Warranty 1 year

Place of Origin China