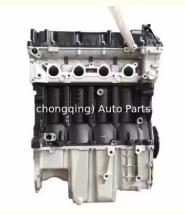

# 15S4C 15S4U 13S4F 154E4 MG3 MG5 Long Block Engine for ZOTYE T600 DMX7 1.5 1.8T 1.4

### **Product Specification**

Product Name: Engine Assembly/ Engine Long Block/Engine

Assy

Condition: New Warranty: 1 YEAR

• Engine Model: 15S4C 15S4U 13S4F 154E4 MG3 MG5

• Application: For ZOTYE T600

## **PRODUCT SPECIFICATIONS**

Product name Engine long block

OEM# 15S4G 15S4U 15S4U 13S4F 154E4

Engine model ZOTYE T600

Car Model For ZOTYE T600

Warranty 1 year

Place of Origin China