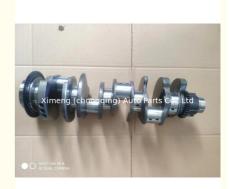

### 1VD-FTVCrankshaft 13401-51010 1340151010 for Toyota V8 Land Cruiser 200 Lexus LX 450D

### **Product Specification**

• Warranty: 1 Year • Product Name: Crankshaft • OE NO.: 13401-51010

• Condition: New

For Land Cruiser 200 · Application:

• Engine Model: 1VD-FTV • OEM NO: 1340151010

# **PRODUCT SPECIFICATIONS**

Product name Crankshaft

OEM# 13401-51010 1340151010

Engine model For Land Cruiser

Application For Toyota

Place of Origin China

Warranty 12 months