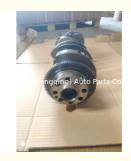

### 1VD-FTVCrankshaft 13401-51010 1340151010 for Toyota V8 Land Cruiser 200 Lexus LX 450D

### **Product Specification**

• Warranty: 1 Year • Product Name: Crankshaft • OE NO.: 13401-51010

• Condition: New

For Land Cruiser 200 · Application:

• Engine Model: 1VD-FTV • OEM NO: 1340151010

# **PRODUCT SPECIFICATIONS**

Product name Crankshaft

OEM# 13401-51010 1340151010

Engine model For Land Cruiser

Application For Toyota

Place of Origin China

Warranty 12 months