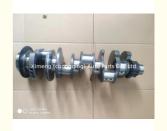

### 1VD-FTVCrankshaft 13401-51010 1340151010 for Toyota V8 Land Cruiser 200 Lexus LX 450D

### **Product Specification**

• Warranty: 1 Year • Product Name: Crankshaft • OE NO.: 13401-51010

• Condition: New

For Land Cruiser 200 · Application:

• Engine Model: 1VD-FTV • OEM NO: 1340151010

# **PRODUCT SPECIFICATIONS**

Product name Crankshaft

OEM# 13401-51010 1340151010

Engine model For Land Cruiser

Application For Toyota

Place of Origin China

Warranty 12 months