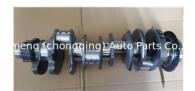

### 1VD-FTVCrankshaft 13401-51010 1340151010 for Toyota V8 Land Cruiser 200 Lexus LX 450D

### **Product Specification**

• Warranty: 1 Year • Product Name: Crankshaft • OE NO.: 13401-51010

• Condition: New

For Land Cruiser 200 · Application:

• Engine Model: 1VD-FTV • OEM NO: 1340151010

# **PRODUCT SPECIFICATIONS**

Product name Crankshaft

OEM# 13401-51010 1340151010

Engine model For Land Cruiser

Application For Toyota

Place of Origin China

Warranty 12 months