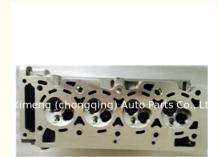

### ZETEC ROCAM 1.6 Engine Cylinder Head 9S6G6090K 9S6G 6090 9S6G-6090K for Ford FIESTA/ECOSPORT 1.6L

gqing) Auto Parts

s Cg (ch

#### **Product Specification**

- Product Name:
- OE NO.:
- Engine Model:
- Warranty:
- Condition:
- OEM NO:
- Application:
- Cylinder Head 9s6g6090K ZETEC ROCAM 1.6L 1year New
- 9s6g 6090K
- For Ford FIESTA/ECOSPORT 1.6L

## **PRODUCT SPECIFICATIONS**

| Product name    | Cylinder head                  |
|-----------------|--------------------------------|
| OEM#            | 9s6g6090K 9S6G6049RB           |
| Application     | For FORD ZETEC ROCAM 1.6       |
| Packing method  | As per customer's requirements |
| Place of Origin | China                          |
|                 |                                |