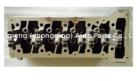

### ZETEC ROCAM 1.6 Engine Cylinder Head 9S6G6090K 9S6G 6090 9S6G-6090K for Ford FIESTA/ECOSPORT 1.6L

gqing) Auto Parts

s Cg (ch

#### **Product Specification**

- Product Name:
- OE NO.:
- Engine Model:
- Warranty:
- Condition:
- OEM NO:
- Application:
- Cylinder Head 9s6g6090K ZETEC ROCAM 1.6L 1year New
- 9s6g 6090K
- For Ford FIESTA/ECOSPORT 1.6L

## **PRODUCT SPECIFICATIONS**

| Product name    | Cylinder head                  |
|-----------------|--------------------------------|
| OEM#            | 9s6g6090K 9S6G6049RB           |
| Application     | For FORD ZETEC ROCAM 1.6       |
| Packing method  | As per customer's requirements |
| Place of Origin | China                          |
|                 |                                |