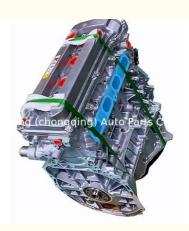

#### **Product Specification**

- Product Name:
- Engine Code:
- Displacement:
- Warranty:
- Condition:
- Application:

| Engine Long Block        |
|--------------------------|
| 1AZ 1AZFE 1AZ-FE 2AZ 3AZ |
| 2.0L                     |
| 12 Months                |
| New                      |
| For TOYOTA               |

### **PRODUCT SPECIFICATIONS**

| Product name   | Engine Long Block              |
|----------------|--------------------------------|
| OEM#           | 1AZ 1AZFE 1AZ-FE               |
| Car Model      | for TOYOTA 2.0L                |
| Packing method | As per customer's requirements |
| Warranty       | 12 months                      |
|                |                                |