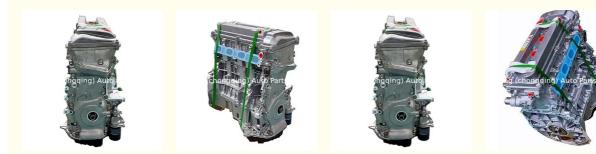

AZ Engine 1AZFE 1AZ-FE 2AZ 3AZComplete Engine Assembly for TOYOTA RAV4 2.0L Complete motor

gging) Auto Parts

s Cg (ch

#### **Basic Information**

- Place of Origin:
- Model Number: 1AZ
  Minimum Order Quantity: Negotiable
  Price: \$1,210.00/pieces 1-9 pieces
  Packaging Details: Carton box/Pallet /wooden box
  Delivery Time: If we have stock ,we can ship within 3 days , the exact delivery time depends on order quantity
  Payment Terms: L/C, T/T



#### **Product Specification**

- Product Name:
- Engine Code:
- Displacement:
- Warranty:
- Condition:
- Application:

| Engine Long Block        |
|--------------------------|
| 1AZ 1AZFE 1AZ-FE 2AZ 3AZ |
| 2.0L                     |
| 12 Months                |
| New                      |
| For TOYOTA               |



#### More Images



Our Product Introduction

#### **Product Description**



### **PRODUCT SPECIFICATIONS**

| Product name   | Engine Long Block              |
|----------------|--------------------------------|
| OEM#           | 1AZ 1AZFE 1AZ-FE               |
| Car Model      | for TOYOTA 2.0L                |
| Packing method | As per customer's requirements |
| Warranty       | 12 months                      |
|                |                                |

China

Place of Origin

for more products please visit us on auto-enginepart.com





### **COMPANY PROFILE**

Ximeng parts is a professional auto supplier with more than 19 years's experience , we specialized in engine parts for all kinds of cars , and also supply transmission parts, suspension parts and body parts.

We fous on high quality