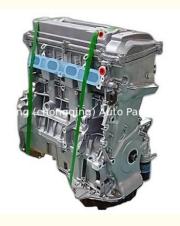

### 1AZ Engine 1AZFE 1AZ-FE 2AZ 3AZComplete Engine Assembly for TOYOTA RAV4 2.0L Complete motor

gging) Auto Parts

s Cg (ch

#### **Product Specification**

- Product Name:
- Engine Code:
- Displacement:
- Warranty:
- Condition:
- Application:

| Engine Long Block        |
|--------------------------|
| 1AZ 1AZFE 1AZ-FE 2AZ 3AZ |
| 2.0L                     |
| 12 Months                |
| New                      |
| For TOYOTA               |