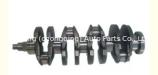

### Engine Crankshaft 96350171 A1234567 B1234567 for DAEWOO LANOS 1.6L

#### **Product Specification**

Product Name: Eninge Crankshaft

OE NO.: 96350171 A1234567 B1234567
Application: For DAEWOO LANOS 1.6

Warranty: 1 YearCondition: New

• OEM NO: 96350171 A1234567 B1234567

# **PRODUCT SPECIFICATIONS**

Product name Crankshaft

OEM# 96350171 A1234567 B1234567

Application for DAEWOO LANOS1.6L

Packing method As per customer's requirements

Place of Origin China

Warranty 12 months