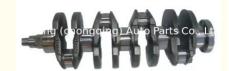

### Engine Crankshaft 96350171 A1234567 B1234567 for DAEWOO LANOS 1.6L

#### **Product Specification**

Product Name: Eninge Crankshaft

OE NO.: 96350171 A1234567 B1234567
Application: For DAEWOO LANOS 1.6

Warranty: 1 YearCondition: New

• OEM NO: 96350171 A1234567 B1234567

# **PRODUCT SPECIFICATIONS**

Product name Crankshaft

OEM# 96350171 A1234567 B1234567

Application for DAEWOO LANOS1.6L

Packing method As per customer's requirements

Place of Origin China

Warranty 12 months