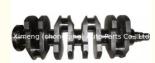

### Engine Crankshaft 96350171 A1234567 B1234567 for DAEWOO LANOS 1.6L

#### **Product Specification**

Product Name: Eninge Crankshaft

OE NO.: 96350171 A1234567 B1234567
Application: For DAEWOO LANOS 1.6

Warranty: 1 YearCondition: New

• OEM NO: 96350171 A1234567 B1234567

# **PRODUCT SPECIFICATIONS**

Product name Crankshaft

OEM# 96350171 A1234567 B1234567

Application for DAEWOO LANOS1.6L

Packing method As per customer's requirements

Place of Origin China

Warranty 12 months