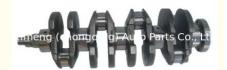

### Engine Crankshaft 96350171 A1234567 B1234567 for DAEWOO LANOS 1.6L

#### **Product Specification**

Product Name: Eninge Crankshaft

OE NO.: 96350171 A1234567 B1234567
Application: For DAEWOO LANOS 1.6

Warranty: 1 YearCondition: New

• OEM NO: 96350171 A1234567 B1234567

# **PRODUCT SPECIFICATIONS**

Product name Crankshaft

OEM# 96350171 A1234567 B1234567

Application for DAEWOO LANOS1.6L

Packing method As per customer's requirements

Place of Origin China

Warranty 12 months