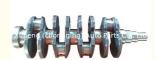

### Engine Crankshaft 96350171 A1234567 B1234567 for DAEWOO LANOS 1.6L

#### **Product Specification**

Product Name: Eninge Crankshaft

OE NO.: 96350171 A1234567 B1234567
Application: For DAEWOO LANOS 1.6

Warranty: 1 YearCondition: New

• OEM NO: 96350171 A1234567 B1234567

# **PRODUCT SPECIFICATIONS**

Product name Crankshaft

OEM# 96350171 A1234567 B1234567

Application for DAEWOO LANOS1.6L

Packing method As per customer's requirements

Place of Origin China

Warranty 12 months