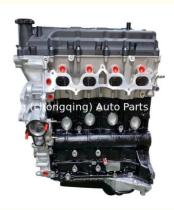

### 2TR 2.7L Complete Engine Long Block 2TR-FE 2TRFE 2TR-EGR 11201-75055 for Toyota Hiace Complete motor Engine

#### **Product Specification**

- Product Name:
- OE NO.:
- Warranty:
- Condition:
- Application:

| Engine Long Block/ Engine Assembly/Engine Assy |
|------------------------------------------------|
| 2TR 2TR-FE 2TRFE 2TR-EGR                       |
| 12 Months                                      |
| New                                            |
| For Toyota Hiace 2.7L                          |
|                                                |

## **PRODUCT SPECIFICATIONS**

| Product name   | Engine Long Block              |
|----------------|--------------------------------|
| OEM#           | 2TR 2TR-FE 2TRFE 2TR-EGR       |
| Car Model      | For Toyota 2.7L                |
| Packing method | As per customer's requirements |
| Warranty       | 12 months                      |
|                |                                |