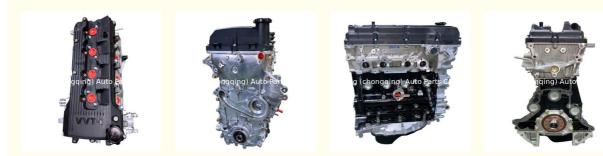

Packaging Details: Carton box/Pallet /wooden box
  Delivery Time: If we have stock ,we can ship we have stock and the stock of th
  - Delivery Time: If we have stock ,we can ship within 3 days , the exact delivery time depends on order quantity
     Payment Terms: L/C, T/T

Chongqing, China



gqing) Auto Parts Cg (ch

#### **Product Specification**

- Product Name:
- OE NO.:
- Warranty:
- Condition:
- Application:

| Engine Long Block/ Engine Assembly/Engine Assy |
|------------------------------------------------|
| 2TR 2TR-FE 2TRFE 2TR-EGR                       |
| 12 Months                                      |
| New                                            |
| For Toyota Hiace 2.7L                          |
|                                                |



#### More Images



#### **Product Description**



## **PRODUCT SPECIFICATIONS**

| Product name   | Engine Long Block              |
|----------------|--------------------------------|
| OEM#           | 2TR 2TR-FE 2TRFE 2TR-EGR       |
| Car Model      | For Toyota 2.7L                |
| Packing method | As per customer's requirements |
| Warranty       | 12 months                      |
|                |                                |

China

Place of Origin

for more products please visit us on auto-enginepart.com





### **COMPANY PROFILE**

Ximeng parts is a professional auto supplier with more than 19 years's experience , we specialized in engine parts for all kinds of cars , and also supply transmission parts, suspension parts and body parts.

We fous on high quality , provide excellet service