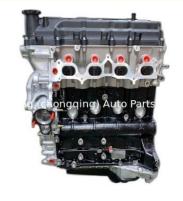

### 2TR 2.7L Complete Engine Long Block 2TR-FE 2TRFE 2TR-EGR 11201-75055 for Toyota Hiace Complete motor Engine

#### **Product Specification**

- Product Name:
- OE NO.:
- Warranty:
- Condition:
- Application:

| Engine Long Block/ Engine Assembly/Engine Assy |
|------------------------------------------------|
| 2TR 2TR-FE 2TRFE 2TR-EGR                       |
| 12 Months                                      |
| New                                            |
| For Toyota Hiace 2.7L                          |
|                                                |

## **PRODUCT SPECIFICATIONS**

| Product name   | Engine Long Block              |
|----------------|--------------------------------|
| OEM#           | 2TR 2TR-FE 2TRFE 2TR-EGR       |
| Car Model      | For Toyota 2.7L                |
| Packing method | As per customer's requirements |
| Warranty       | 12 months                      |
|                |                                |