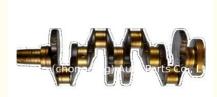

### 4N7692 Crankshaft 2423440 4N7695 5S5252 for CARTERPILAR 3304 ENGINE

#### **Product Specification**

- Product Name:
- OE NO.:
- Warranty:
- Condition:
- Application:

| Engine Crankshaft    |
|----------------------|
| 4N7692               |
| 1 Year               |
| New                  |
| For CARTERPILAR 3304 |

### **PRODUCT SPECIFICATIONS**

| Product name    | Crankshaft                     |
|-----------------|--------------------------------|
| OEM#            | 4N7692                         |
| Application     | For CARTERPILAR 3304           |
| Packing method  | As per customer's requirements |
| Place of Origin | China                          |
| Warranty        | 12 months                      |