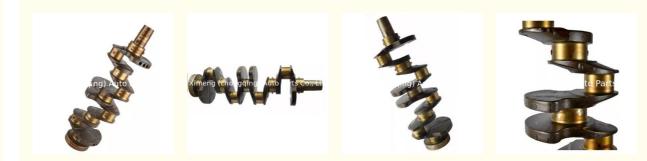

### 4N7692 Crankshaft 2423440 4N7695 5S5252 for CARTERPILAR 3304 ENGINE

#### **Basic Information**

- Place of Origin:
- Minimum Order Quantity: Negotiable
- Price: \$100.00/pieces 2-19 pieces
- Packaging Details: Carton box/Pallet /wooden box
- Delivery Time: If we have stock ,we can ship within 3 days , the exact delivery time depends on order quantity L/C, T/T • Payment Terms:

Chongqing, China



gqing) Auto Parts Cg (ch

#### **Product Specification**

- Product Name:
- OE NO.:
- Warranty:
- Condition:
- Application:

| Engine Crankshaft    |
|----------------------|
| 4N7692               |
| 1 Year               |
| New                  |
| For CARTERPILAR 3304 |



#### More Images



#### **Product Description**



### **PRODUCT SPECIFICATIONS**

| Product name    | Crankshaft                     |
|-----------------|--------------------------------|
| OEM#            | 4N7692                         |
| Application     | For CARTERPILAR 3304           |
| Packing method  | As per customer's requirements |
| Place of Origin | China                          |
| Warranty        | 12 months                      |





### **COMPANY PROFILE**

Ximeng parts is a professional auto supplier with more than 19 years's experience , we specialized in engine parts for all kinds of cars , and also supply transmission parts, suspension parts and body parts.

We fous on high quality , provide excellet service , devote to be the reliable partner and supplier of our clients .

Our ma