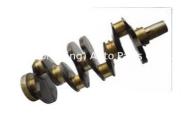

### 4N7692 Crankshaft 2423440 4N7695 5S5252 for CARTERPILAR 3304 ENGINE

#### **Product Specification**

- Product Name:
- OE NO.:
- Warranty:
- Condition:
- Application:

| Engine Crankshaft    |
|----------------------|
| 4N7692               |
| 1 Year               |
| New                  |
| For CARTERPILAR 3304 |

### **PRODUCT SPECIFICATIONS**

| Product name    | Crankshaft                     |
|-----------------|--------------------------------|
| OEM#            | 4N7692                         |
| Application     | For CARTERPILAR 3304           |
| Packing method  | As per customer's requirements |
| Place of Origin | China                          |
| Warranty        | 12 months                      |