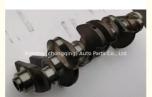

### N55 Crankshaft 11217580483 7580483 for BMW

### **Product Specification**

Product Name: Crankshaft

• OE NO.: 11217580483, 7580483

Engine Model: N55
Application: For BMW
Warranty: 1 Year
Condition: New

# **PRODUCT SPECIFICATIONS**

Product name Crankshaft

OEM# 7580483 11217580483

Engine model N55

Application For BMW

Place of Origin China

Warranty 12 months