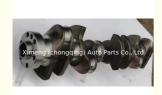

### N55 Crankshaft 11217580483 7580483 for BMW

### **Product Specification**

Product Name: Crankshaft

• OE NO.: 11217580483, 7580483

Engine Model: N55
Application: For BMW
Warranty: 1 Year
Condition: New

# **PRODUCT SPECIFICATIONS**

Product name Crankshaft

OEM# 7580483 11217580483

Engine model N55

Application For BMW

Place of Origin China

Warranty 12 months