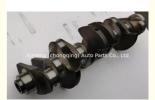

### N55 Crankshaft 11217580483 7580483 for BMW

### **Product Specification**

Product Name: Crankshaft

• OE NO.: 11217580483, 7580483

Engine Model: N55
Application: For BMW
Warranty: 1 Year
Condition: New

# **PRODUCT SPECIFICATIONS**

Product name Crankshaft

OEM# 7580483 11217580483

Engine model N55

Application For BMW

Place of Origin China

Warranty 12 months