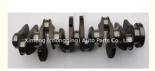

### N55 Crankshaft 11217580483 7580483 for BMW

### **Product Specification**

Product Name: Crankshaft

• OE NO.: 11217580483, 7580483

Engine Model: N55
Application: For BMW
Warranty: 1 Year
Condition: New

# **PRODUCT SPECIFICATIONS**

Product name Crankshaft

OEM# 7580483 11217580483

Engine model N55

Application For BMW

Place of Origin China

Warranty 12 months