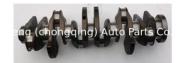

### N55 Crankshaft 11217580483 7580483 for BMW

### **Product Specification**

Product Name: Crankshaft

• OE NO.: 11217580483, 7580483

Engine Model: N55
Application: For BMW
Warranty: 1 Year
Condition: New

# **PRODUCT SPECIFICATIONS**

Product name Crankshaft

OEM# 7580483 11217580483

Engine model N55

Application For BMW

Place of Origin China

Warranty 12 months