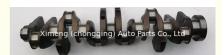

### N55 Crankshaft 11217580483 7580483 for BMW

### **Product Specification**

Product Name: Crankshaft

• OE NO.: 11217580483, 7580483

Engine Model: N55
Application: For BMW
Warranty: 1 Year
Condition: New

# **PRODUCT SPECIFICATIONS**

Product name Crankshaft

OEM# 7580483 11217580483

Engine model N55

Application For BMW

Place of Origin China

Warranty 12 months