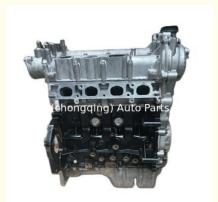

#### LFF Engine LUJ Long Block B15 1.4T for GM Buick Uncora 1.4T

#### **Product Specification**

Product Name: Engine Long Block/ Engine Assembly/Engine

Assy

OE NO.: B15 LFF LUJ
Displacement: 1400CC
Warranty: 12 Months
Engine Model: B15 LFF LUJ

Condition: New

• Application: For Buick Uncora 1.4T

# **PRODUCT SPECIFICATIONS**

Product name Engine Long Block

OEM# LFF LUJ

Car Model For Buick Uncora 1.4T

Warranty 12 months

Place of Origin China

MOQ: 1 pc