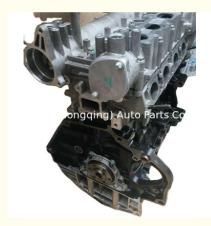

#### LFF Engine LUJ Long Block B15 1.4T for GM Buick Uncora 1.4T

#### **Product Specification**

Product Name: Engine Long Block/ Engine Assembly/Engine

Assy

OE NO.: B15 LFF LUJ
Displacement: 1400CC
Warranty: 12 Months
Engine Model: B15 LFF LUJ

Condition: New

• Application: For Buick Uncora 1.4T

# **PRODUCT SPECIFICATIONS**

Product name Engine Long Block

OEM# LFF LUJ

Car Model For Buick Uncora 1.4T

Warranty 12 months

Place of Origin China

MOQ: 1 pc