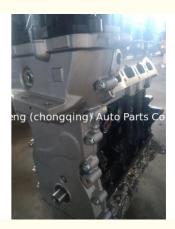

# Complete Motor Engine Long Block SQRE4T15C Engine Assembly for Chery Tiggo 7 Pro Max Arrizo GX

### **Product Specification**

Product Name: Engine Assembly/ Engine Long Block/Engine

Assy

OEM NO: SQRE4T15C

Condition: New Warranty: 12 Months

Application: For Chery Tiggo 7 Pro Max Arrizo GX

## **PRODUCT SPECIFICATIONS**

Product name Engine long block

OEM# SQRE4T15C

Car Model For Chery Tiggo 7 Pro Max

Warranty 1 year

Place of Origin China