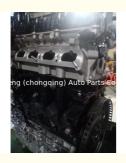

# Complete Motor Engine Long Block SQRE4T15C Engine Assembly for Chery Tiggo 7 Pro Max Arrizo GX

### **Product Specification**

Product Name: Engine Assembly/ Engine Long Block/Engine

Assy

OEM NO: SQRE4T15C

Condition: New Warranty: 12 Months

Application: For Chery Tiggo 7 Pro Max Arrizo GX

## **PRODUCT SPECIFICATIONS**

Product name Engine long block

OEM# SQRE4T15C

Car Model For Chery Tiggo 7 Pro Max

Warranty 1 year

Place of Origin China