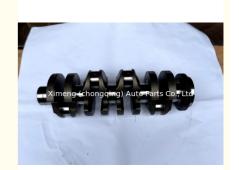

### OM651 Crankshaft A6510301201 6510301201 for BENZ Optimal **Engine**

#### **Product Specification**

Crankshaft • Product Name: A6510301201 OE NO.: OM651 . Engine Model: Condition: New 1 Year · Warranty: Application: For BENZ 6510301201 • OEM NO:

# PRODUCT SPECIFICATIONS

Product name Crankshaft

OEM# A6510301201 6510301201

Engine model OM651

Application For BENZ

Place of Origin China

Warranty 12 months