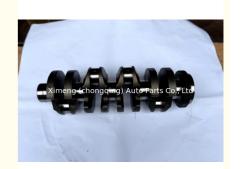

### OM651 Crankshaft A6510301201 6510301201 for BENZ Optimal **Engine**

#### **Product Specification**

Crankshaft • Product Name: A6510301201 OE NO.: OM651 . Engine Model: Condition: New 1 Year · Warranty: Application: For BENZ 6510301201 • OEM NO:

# PRODUCT SPECIFICATIONS

Product name Crankshaft

OEM# A6510301201 6510301201

Engine model OM651

Application For BENZ

Place of Origin China

Warranty 12 months