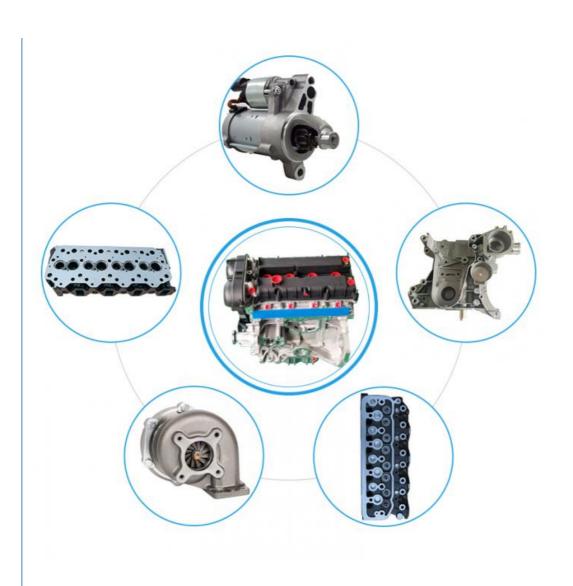

# **PRODUCT LINES**

Engine parts: Long block, cylinder head, camshaft crankshaft, oil pump,

water pump, starter, alternator, conrod, rocker arm.

Suspension parts: shock absorber, control arm, engine mount, bearing, etc.