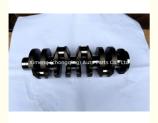

### OM651 Crankshaft A6510301201 6510301201 for BENZ Optimal **Engine**

#### **Product Specification**

Crankshaft • Product Name: A6510301201 OE NO.: OM651 . Engine Model: Condition: New 1 Year · Warranty: Application: For BENZ 6510301201 • OEM NO:

# PRODUCT SPECIFICATIONS

Product name Crankshaft

OEM# A6510301201 6510301201

Engine model OM651

Application For BENZ

Place of Origin China

Warranty 12 months