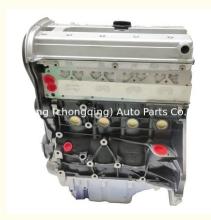

# Engine Long block T20SED X20SED Complete Engine Assembly L34 motor for Chevrolet Epica 2.0L

### **Product Specification**

Product Name: Engine Long Block/ Engine Assembly/Engine

Assy

• Engine Model: T20SED X20SED

• Displacement: 2.0L

• Application: For Chevrolet Epica 2.0L

Warranty: 12 MonthsCondition: NewMOQ: 1 PCS

## **PRODUCT SPECIFICATIONS**

Product name Engie Long Block

OEM# T20SED X20SED

Car Model For Chevrolet Epica 2.0L

Warranty 12 months

Place of Origin China