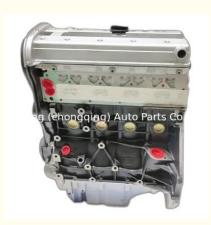

# Engine Long block T20SED X20SED Complete Engine Assembly L34 motor for Chevrolet Epica 2.0L

### **Product Specification**

Product Name: Engine Long Block/ Engine Assembly/Engine

Assy

• Engine Model: T20SED X20SED

• Displacement: 2.0L

• Application: For Chevrolet Epica 2.0L

Warranty: 12 MonthsCondition: NewMOQ: 1 PCS

## **PRODUCT SPECIFICATIONS**

Product name Engie Long Block

OEM# T20SED X20SED

Car Model For Chevrolet Epica 2.0L

Warranty 12 months

Place of Origin China