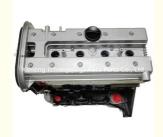

# Engine Long block T20SED X20SED Complete Engine Assembly L34 motor for Chevrolet Epica 2.0L

### **Product Specification**

Product Name: Engine Long Block/ Engine Assembly/Engine

Assy

• Engine Model: T20SED X20SED

• Displacement: 2.0L

• Application: For Chevrolet Epica 2.0L

Warranty: 12 MonthsCondition: NewMOQ: 1 PCS

## **PRODUCT SPECIFICATIONS**

Product name Engie Long Block

OEM# T20SED X20SED

Car Model For Chevrolet Epica 2.0L

Warranty 12 months

Place of Origin China