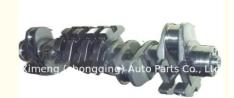

# OM447 OM457 Crankshaft 4470300701 4470300801 4470300901 4570300401 for BENZ

### **Product Specification**

Product Name: Crankshaft

• OE NO.: 4470300801, 4470300701, 4470300901

• Engine Model: OM447 OM457

Warranty: 1 YearCondition: NewApplication: For BENZ

• OEM NO: 4470300901 4570300401

## **PRODUCT SPECIFICATIONS**

Product name Crankshaft

OEM# 4470300701 4470300801 4470300901 4570300401

Engine model OM447 OM457

Application For BENZ

Place of Origin China

Warranty 12 months