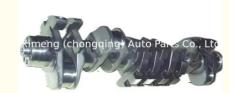

# OM447 OM457 Crankshaft 4470300701 4470300801 4470300901 4570300401 for BENZ

### **Product Specification**

Product Name: Crankshaft

• OE NO.: 4470300801, 4470300701, 4470300901

• Engine Model: OM447 OM457

Warranty: 1 YearCondition: NewApplication: For BENZ

• OEM NO: 4470300901 4570300401

## **PRODUCT SPECIFICATIONS**

Product name Crankshaft

OEM# 4470300701 4470300801 4470300901 4570300401

Engine model OM447 OM457

Application For BENZ

Place of Origin China

Warranty 12 months