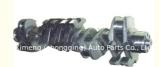

# OM447 OM457 Crankshaft 4470300701 4470300801 4470300901 4570300401 for BENZ

### **Product Specification**

Product Name: Crankshaft

• OE NO.: 4470300801, 4470300701, 4470300901

• Engine Model: OM447 OM457

Warranty: 1 YearCondition: NewApplication: For BENZ

• OEM NO: 4470300901 4570300401

## **PRODUCT SPECIFICATIONS**

Product name Crankshaft

OEM# 4470300701 4470300801 4470300901 4570300401

Engine model OM447 OM457

Application For BENZ

Place of Origin China

Warranty 12 months