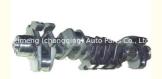

# OM447 OM457 Crankshaft 4470300701 4470300801 4470300901 4570300401 for BENZ

### **Product Specification**

Product Name: Crankshaft

• OE NO.: 4470300801, 4470300701, 4470300901

• Engine Model: OM447 OM457

Warranty: 1 YearCondition: NewApplication: For BENZ

• OEM NO: 4470300901 4570300401

## **PRODUCT SPECIFICATIONS**

Product name Crankshaft

OEM# 4470300701 4470300801 4470300901 4570300401

Engine model OM447 OM457

Application For BENZ

Place of Origin China

Warranty 12 months