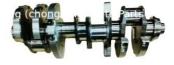

### OM401 Engine Crankshaft 4010302301 4012501 for Benz

#### **Product Specification**

- Product Name:
- OE NO.:Car Model:

Condition:

Engine Model:Warranty:

- Crankshaft 4010302301, 4012501 For BENZ OM401 OM401

- Application:
- 1 Year New For BENZ OM401

**Our Product Introduction** 

# **PRODUCT SPECIFICATIONS**

| Product name    | Crankshaft                     |
|-----------------|--------------------------------|
| OEM#            | 4010302301 4012501             |
| Engine model    | OM401                          |
| Application     | For BENZ                       |
| Packing method  | As per customer's requirements |
| Place of Origin | China                          |
| Warranty        | 12 months                      |