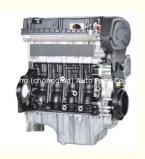

# F18D Engine Long Block LDE 2HO 1.6L 1.8L For Chevrolet CRUZE 1.6L

### **Product Specification**

• Product Name: Engine Long Block/ Engine Assembly/Engine

Assy

F18D • Engine Model: 1.6L 1.8L Displacement: Warranty: 12 Months New

• Condition:

For Chevrolet CRUZE 1.6L 1.8L Application:

## **PRODUCT SPECIFICATIONS**

Product name Engine Long Block

OEM# F18D

Car Model For Chevrolet 1.6L 1.8L

Warranty 12 months

Place of Origin China