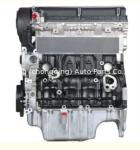

# F18D Engine Long Block LDE 2HO 1.6L 1.8L For Chevrolet CRUZE 1.6L

### **Product Specification**

• Product Name: Engine Long Block/ Engine Assembly/Engine

Assy

F18D • Engine Model: 1.6L 1.8L Displacement: Warranty: 12 Months New

• Condition:

For Chevrolet CRUZE 1.6L 1.8L Application:

## **PRODUCT SPECIFICATIONS**

Product name Engine Long Block

OEM# F18D

Car Model For Chevrolet 1.6L 1.8L

Warranty 12 months

Place of Origin China