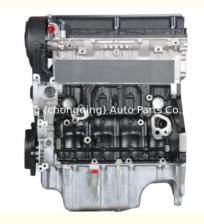

# F18D Engine Long Block LDE 2HO 1.6L 1.8L For Chevrolet CRUZE 1.6L

### **Product Specification**

• Product Name: Engine Long Block/ Engine Assembly/Engine

Assy

F18D • Engine Model: 1.6L 1.8L Displacement: Warranty: 12 Months New

• Condition:

For Chevrolet CRUZE 1.6L 1.8L Application:

## **PRODUCT SPECIFICATIONS**

Product name Engine Long Block

OEM# F18D

Car Model For Chevrolet 1.6L 1.8L

Warranty 12 months

Place of Origin China