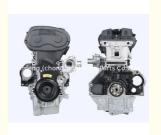

# F18D Engine Long Block LDE 2HO 1.6L 1.8L For Chevrolet CRUZE 1.6L

### **Product Specification**

• Product Name: Engine Long Block/ Engine Assembly/Engine

Assy

F18D • Engine Model: 1.6L 1.8L Displacement: Warranty: 12 Months New

• Condition:

For Chevrolet CRUZE 1.6L 1.8L Application:

## **PRODUCT SPECIFICATIONS**

Product name Engine Long Block

OEM# F18D

Car Model For Chevrolet 1.6L 1.8L

Warranty 12 months

Place of Origin China