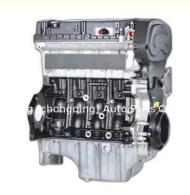

# F18D Engine Long Block LDE 2HO 1.6L 1.8L For Chevrolet CRUZE 1.6L

### **Product Specification**

• Product Name: Engine Long Block/ Engine Assembly/Engine

Assy

F18D • Engine Model: 1.6L 1.8L Displacement: Warranty: 12 Months New

• Condition:

For Chevrolet CRUZE 1.6L 1.8L Application:

## **PRODUCT SPECIFICATIONS**

Product name Engine Long Block

OEM# F18D

Car Model For Chevrolet 1.6L 1.8L

Warranty 12 months

Place of Origin China