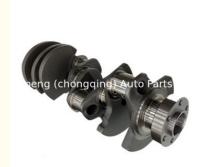

### Chevrolet LS1 Forged Steel 4340 SBC Crankshaft 4-LS1-4000-6125 4LS140006125 for GM LS 350 V8 Small Block 5.7L

gging) Auto Parts

s Cg (ch

#### **Product Specification**

- Product Name:
- OE NO.:
- Engine Model:
- Displacement:
- Condition:
- Application:
- Warranty:
- OEM NO:
- Crankshaft 4-LS1-4000-6125R LS1 5.7, 5.7 V8 New For Chevrolet 1 Year 4LS140006125

# **PRODUCT SPECIFICATIONS**

| Product name    | Crankshaft                     |
|-----------------|--------------------------------|
| OEM#            | 4-LS1-4000-6125                |
| Engine model    | LS1                            |
| Application     | for Chevrolet                  |
| Packing method  | As per customer's requirements |
| Place of Origin | China                          |
| Warranty        | 12 months                      |