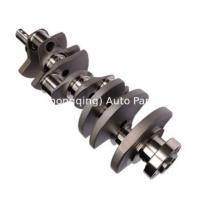

### Chevrolet LS1 Forged Steel 4340 SBC Crankshaft 4-LS1-4000-6125 4LS140006125 for GM LS 350 V8 Small Block 5.7L

gging) Auto Parts

s Cg (ch

#### **Product Specification**

- Product Name:
- OE NO.:
- Engine Model:
- Displacement:
- Condition:
- Application:
- Warranty:
- OEM NO:
- Crankshaft 4-LS1-4000-6125R LS1 5.7, 5.7 V8 New For Chevrolet 1 Year 4LS140006125

# **PRODUCT SPECIFICATIONS**

| Product name    | Crankshaft                     |
|-----------------|--------------------------------|
| OEM#            | 4-LS1-4000-6125                |
| Engine model    | LS1                            |
| Application     | for Chevrolet                  |
| Packing method  | As per customer's requirements |
| Place of Origin | China                          |
| Warranty        | 12 months                      |