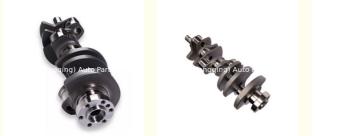

### Chevrolet LS1 Forged Steel 4340 SBC Crankshaft 4-LS1-4000-6125 4LS140006125 for GM LS 350 V8 Small Block 5.7L

gging) Auto Parts

s Cg (ch

#### **Product Specification**

- Product Name:
- OE NO.:
- Engine Model:
- Displacement:
- Condition:
- Application:
- Warranty:
- OEM NO:
- Crankshaft 4-LS1-4000-6125R LS1 5.7, 5.7 V8 New For Chevrolet 1 Year 4LS140006125

# **PRODUCT SPECIFICATIONS**

| Product name    | Crankshaft                     |
|-----------------|--------------------------------|
| OEM#            | 4-LS1-4000-6125                |
| Engine model    | LS1                            |
| Application     | for Chevrolet                  |
| Packing method  | As per customer's requirements |
| Place of Origin | China                          |
| Warranty        | 12 months                      |