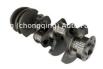

### Chevrolet LS1 Forged Steel 4340 SBC Crankshaft 4-LS1-4000-6125 4LS140006125 for GM LS 350 V8 Small Block 5.7L

gging) Auto Parts

s Cg (ch

#### **Product Specification**

- Product Name:
- OE NO.:
- Engine Model:
- Displacement:
- Condition:
- Application:
- Warranty:
- OEM NO:
- Crankshaft 4-LS1-4000-6125R LS1 5.7, 5.7 V8 New For Chevrolet 1 Year 4LS140006125

# **PRODUCT SPECIFICATIONS**

| Product name    | Crankshaft                     |
|-----------------|--------------------------------|
| OEM#            | 4-LS1-4000-6125                |
| Engine model    | LS1                            |
| Application     | for Chevrolet                  |
| Packing method  | As per customer's requirements |
| Place of Origin | China                          |
| Warranty        | 12 months                      |