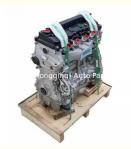

# Engine Long block Motor Assy R18A1 R18A Complete Engine Assembly10002-RNL-H00 for Honda Civic R18A VTEC I4

#### **Product Specification**

Product Name: Engine Long Block/ Engine Assembly/Engine

Assy

• OE NO.: R18A1 R18A

• Displacement: 1.8L

• Warranty: 12 Months

• Condition: New

• Application: For Honda Civic

# **PRODUCT SPECIFICATIONS**

Product name Engine Long Block

OEM# R18A1 R18A

Car Model For Honda Civic 1.8L

Warranty 12 months

Place of Origin China