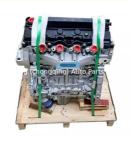

# Engine Long block Motor Assy R18A1 R18A Complete Engine Assembly10002-RNL-H00 for Honda Civic R18A VTEC I4

#### **Product Specification**

Product Name: Engine Long Block/ Engine Assembly/Engine

Assy

• OE NO.: R18A1 R18A

• Displacement: 1.8L

• Warranty: 12 Months

• Condition: New

• Application: For Honda Civic

# **PRODUCT SPECIFICATIONS**

Product name Engine Long Block

OEM# R18A1 R18A

Car Model For Honda Civic 1.8L

Warranty 12 months

Place of Origin China