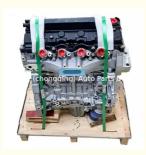

# Engine Long block Motor Assy R18A1 R18A Complete Engine Assembly10002-RNL-H00 for Honda Civic R18A VTEC I4

#### **Product Specification**

Product Name: Engine Long Block/ Engine Assembly/Engine

Assy

• OE NO.: R18A1 R18A

• Displacement: 1.8L

• Warranty: 12 Months

• Condition: New

• Application: For Honda Civic

# **PRODUCT SPECIFICATIONS**

Product name Engine Long Block

OEM# R18A1 R18A

Car Model For Honda Civic 1.8L

Warranty 12 months

Place of Origin China