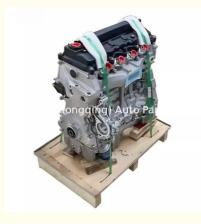

# Engine Long block Motor Assy R18A1 R18A Complete Engine Assembly10002-RNL-H00 for Honda Civic R18A VTEC I4

#### **Product Specification**

Product Name: Engine Long Block/ Engine Assembly/Engine

Assy

• OE NO.: R18A1 R18A

• Displacement: 1.8L

• Warranty: 12 Months

• Condition: New

• Application: For Honda Civic

# **PRODUCT SPECIFICATIONS**

Product name Engine Long Block

OEM# R18A1 R18A

Car Model For Honda Civic 1.8L

Warranty 12 months

Place of Origin China