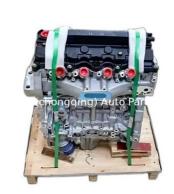

# Engine Long block Motor Assy R18A1 R18A Complete Engine Assembly10002-RNL-H00 for Honda Civic R18A VTEC I4

#### **Product Specification**

Product Name: Engine Long Block/ Engine Assembly/Engine

Assy

• OE NO.: R18A1 R18A

• Displacement: 1.8L

• Warranty: 12 Months

• Condition: New

• Application: For Honda Civic

# **PRODUCT SPECIFICATIONS**

Product name Engine Long Block

OEM# R18A1 R18A

Car Model For Honda Civic 1.8L

Warranty 12 months

Place of Origin China