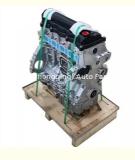

# Engine Long block Motor Assy R18A1 R18A Complete Engine Assembly10002-RNL-H00 for Honda Civic R18A VTEC I4

#### **Product Specification**

Product Name: Engine Long Block/ Engine Assembly/Engine

Assy

• OE NO.: R18A1 R18A

• Displacement: 1.8L

• Warranty: 12 Months

• Condition: New

• Application: For Honda Civic

# **PRODUCT SPECIFICATIONS**

Product name Engine Long Block

OEM# R18A1 R18A

Car Model For Honda Civic 1.8L

Warranty 12 months

Place of Origin China