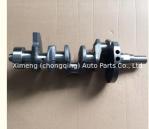

### SQR372 Crankshaft 372-1005010 3721005010 for Chery QQ 372 **Engine**

#### **Product Specification**

Crankshaft • Product Name: 372-1005010 • OEM NO: SQR372 • Engine Model:

· Application: For Chery QQ 372

· Condition: New Warranty: 1 Year

# **PRODUCT SPECIFICATIONS**

Product name Crankshaft

OEM# 372-1005010

Engine model SQR372

Application For Chery QQ 372

Place of Origin China

Warranty 12 months