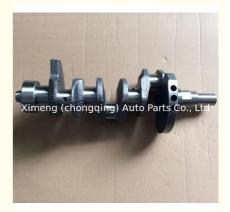

### SQR372 Crankshaft 372-1005010 3721005010 for Chery QQ 372 **Engine**

#### **Product Specification**

Crankshaft • Product Name: 372-1005010 • OEM NO: SQR372 • Engine Model:

· Application: For Chery QQ 372

· Condition: New Warranty: 1 Year

# **PRODUCT SPECIFICATIONS**

Product name Crankshaft

OEM# 372-1005010

Engine model SQR372

Application For Chery QQ 372

Place of Origin China

Warranty 12 months