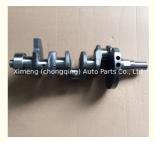

### SQR372 Crankshaft 372-1005010 3721005010 for Chery QQ 372 **Engine**

#### **Product Specification**

Crankshaft • Product Name: 372-1005010 • OEM NO: SQR372 • Engine Model:

· Application: For Chery QQ 372

· Condition: New Warranty: 1 Year

# **PRODUCT SPECIFICATIONS**

Product name Crankshaft

OEM# 372-1005010

Engine model SQR372

Application For Chery QQ 372

Place of Origin China

Warranty 12 months