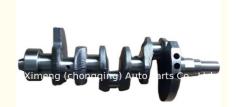

### SQR372 Crankshaft 372-1005010 3721005010 for Chery QQ 372 **Engine**

#### **Product Specification**

Crankshaft • Product Name: 372-1005010 • OEM NO: SQR372 • Engine Model:

· Application: For Chery QQ 372

· Condition: New Warranty: 1 Year

# **PRODUCT SPECIFICATIONS**

Product name Crankshaft

OEM# 372-1005010

Engine model SQR372

Application For Chery QQ 372

Place of Origin China

Warranty 12 months