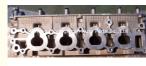

Chongqing, China

### G13 G13B Cylinder Head 11100-57B02 11100-52G01 11100-57B02 11100-71C01 for Suzuki 474Q

the exact delivery time depends on order

gqing) Auto Part

Cg (ch

#### **Basic Information**

- Place of Origin:
- Minimum Order Quantity: Negotiable
- Price: \$68.00/pieces 5-99 pieces
- Packaging Details: Carton box/Pallet /wooden box If we have stock ,we can ship within 3 days ,

quantity L/C, T/T

- Delivery Time:
- Payment Terms:



#### **Product Specification**

- Product Name:
- OE NO.:
- Engine Model:
- Application:
- OEM NO:
- Reference NO .:
- Size:
- Warranty:
- Condition:

#### CYLINDER HEAD

- 11100-57B02 11100-52G01 G13B G13 For Suzuki 16v 1.3 Liter 1110057B02 1110071C01 11031473301
- As Stardard
- 12 Months
- New

#### More Images









Our Product Introduction

#### **Product Description**



# **PRODUCT SPECIFICATIONS**

| Product name    | Cylinder head                                                                                                                                                               |
|-----------------|-----------------------------------------------------------------------------------------------------------------------------------------------------------------------------|
| OEM#            | 11100-57B02                                                                                                                                                                 |
| Engine model    | G13B G13