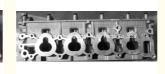

Chongqing, China

### G13 G13B Cylinder Head 11100-57B02 11100-52G01 11100-57B02 11100-71C01 for Suzuki 474Q

the exact delivery time depends on order

gqing) Auto Part

Cg (ch

#### **Basic Information**

- Place of Origin:
- Minimum Order Quantity: Negotiable
- Price: \$68.00/pieces 5-99 pieces
- Packaging Details: Carton box/Pallet /wooden box If we have stock ,we can ship within 3 days ,

quantity L/C, T/T

- Delivery Time:
- Payment Terms:



#### **Product Specification**

- Product Name:
- OE NO.:
- Engine Model:
- Application:
- OEM NO:
- Reference NO .:
- Size:
- Warranty:
- Condition:

#### CYLINDER HEAD

- 11100-57B02 11100-52G01 G13B G13 For Suzuki 16v 1.3 Liter 1110057B02 1110071C01 11031473301
- As Stardard
- 12 Months
- New

#### More Images









Our Product Introduction

#### **Product Description**



# **PRODUCT SPECIFICATIONS**

| Product name    | Cylinder head                                                                                                                                                               |
|-----------------|-----------------------------------------------------------------------------------------------------------------------------------------------------------------------------|
| OEM#            | 11100-57B02                                                                                                                                                                 |
| Engine model    | G13B G13