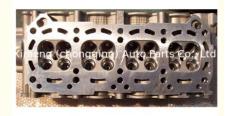

### G13 G13B Cylinder Head 11100-57B02 11100-52G01 11100-57B02 11100-71C01 for Suzuki 474Q

the exact delivery time depends on order

gqing) Auto Part

Cg (ch

#### CYLINDER HEAD

- 11100-57B02 11100-52G01 G13B G13 For Suzuki 16v 1.3 Liter 1110057B02 1110071C01 11031473301
- As Stardard
- 12 Months
- New

# **PRODUCT SPECIFICATIONS**

| Product name    | Cylinder head                                                                                                                                                               |
|-----------------|-----------------------------------------------------------------------------------------------------------------------------------------------------------------------------|
| OEM#            | 11100-57B02                                                                                                                                                                 |
| Engine model    | G13B G13                                                                                                                                                                    |
|                 | For JL474Q DFSK 474Q Suzuki 16v CX20 DFSK G13 G13B<br>G16B G16BS G16B2                                                                                                      |
| Application     | for Suzuki Swift Suzuki Jimny Every Landy/Carry<br>1.3 Wagon R Maruti Suzuki Versa Changan Linyang Maruti<br>Esteem Suzuki Cultus Crescent Chevrolet Tracker Geo<br>Tracker |
| Packing method  | As per customer's requirements                                                                                                                                              |
| Displacement    | 16V                                                                                                                                                                         |
| Place of Origin | China                                                                                                                                                                       |
| Warranty        | 12 months                                                                                                                                                                   |
|                 |                                                                                                                                                                             |