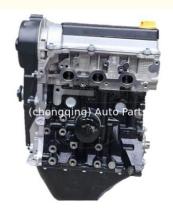

### Motor Engine Long block SQR372F Engine Assembly for Chery QQ Sweet S11 Joyner Trooper X4 Gator 825i 835E 835M 835R

#### **Product Specification**

Product Name: Engine Assembly/ Engine Long Block/Engine Assy • OEM NO: SQR372 Condition: New • Warranty: 1 YEAR • Engine Model: SQR372F SQR372 FOR Chery QQ Sweet S11 Joyner Trooper • Application: X4 Gator • Car Model: 825i 835E 835M 835R

### **PRODUCT SPECIFICATIONS**

Product name

Engine long block

Engine model

Car Model

Warranty

SQR372F SQR372

For Chery QQ Sweet S11 Joyner Trooper X4 Gator 825i 835E 835M 835R