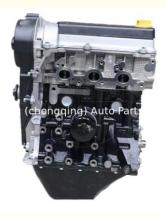

### Motor Engine Long block SQR372F Engine Assembly for Chery QQ Sweet S11 Joyner Trooper X4 Gator 825i 835E 835M 835R

#### **Product Specification**

Product Name: Engine Assembly/ Engine Long Block/Engine Assy • OEM NO: SQR372 Condition: New • Warranty: 1 YEAR • Engine Model: SQR372F SQR372 FOR Chery QQ Sweet S11 Joyner Trooper • Application: X4 Gator • Car Model: 825i 835E 835M 835R

### **PRODUCT SPECIFICATIONS**

Product name

Engine long block

Engine model

Car Model

Warranty

SQR372F SQR372

For Chery QQ Sweet S11 Joyner Trooper X4 Gator 825i 835E 835M 835R