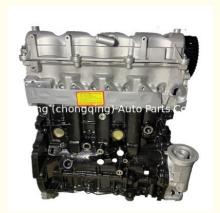

### D4EB Engine Long Block D4EA D4BB D4BH D4BF D4EB For HYUNDAI 2.0L Hyundai Engine Block

### **Product Specification**

Product Name: Engine Long Block/ Engine Assembly/Engine

Assy

• OEM NO: D4EA D4BB D4BH D4BF D4EB

Displacement: 2.0LWarranty: 12 MonthsCondition: New

• Application: For HYUNDAI

• MOQ: 1 PCS

#### More Images

D4EB Engine Long Block D4EA D4BB D4BH D4BF D4EB for HYUNDAI 2.0L