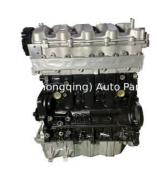

### D4EB Engine Long Block D4EA D4BB D4BH D4BF D4EB For HYUNDAI 2.0L Hyundai Engine Block

### **Product Specification**

Product Name: Engine Long Block/ Engine Assembly/Engine

Assy

• OEM NO: D4EA D4BB D4BH D4BF D4EB

Displacement: 2.0LWarranty: 12 MonthsCondition: New

• Application: For HYUNDAI

• MOQ: 1 PCS

#### More Images

D4EB Engine Long Block D4EA D4BB D4BH D4BF D4EB for HYUNDAI 2.0L