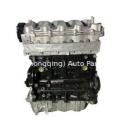

### D4EB Engine Long Block D4EA D4BB D4BH D4BF D4EB For HYUNDAI 2.0L Hyundai Engine Block

### **Product Specification**

Product Name: Engine Long Block/ Engine Assembly/Engine

Assy

• OEM NO: D4EA D4BB D4BH D4BF D4EB

Displacement: 2.0LWarranty: 12 MonthsCondition: New

• Application: For HYUNDAI

• MOQ: 1 PCS

#### More Images

D4EB Engine Long Block D4EA D4BB D4BH D4BF D4EB for HYUNDAI 2.0L