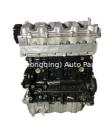

### D4EB Engine Long Block D4EA D4BB D4BH D4BF D4EB For HYUNDAI 2.0L Hyundai Engine Block

### **Product Specification**

Product Name: Engine Long Block/ Engine Assembly/Engine

Assy

• OEM NO: D4EA D4BB D4BH D4BF D4EB

Displacement: 2.0LWarranty: 12 MonthsCondition: New

• Application: For HYUNDAI

• MOQ: 1 PCS

• Highlight: D4EB Engine Long Block, D4BB,

hyundai engine block