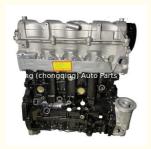

### D4EB Engine Long Block D4EA D4BB D4BH D4BF D4EB For HYUNDAI 2.0L Hyundai Engine Block

### **Product Specification**

Product Name: Engine Long Block/ Engine Assembly/Engine

Assy

• OEM NO: D4EA D4BB D4BH D4BF D4EB

Displacement: 2.0LWarranty: 12 MonthsCondition: New

• Application: For HYUNDAI

• MOQ: 1 PCS

#### More Images

D4EB Engine Long Block D4EA D4BB D4BH D4BF D4EB for HYUNDAI 2.0L