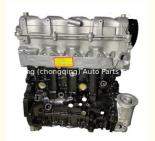

#### More Images

D4EB Engine Long Block D4EA D4BB D4BH D4BF D4EB for HYUNDAI 2.0L

# PRODUCT SPECIFICATIONS

Product name Engine Long Block

OEM# D4EB

Car Model For HYUNDAI

Packing method As per customer's requirements

Warranty 12 months

Place of Origin China